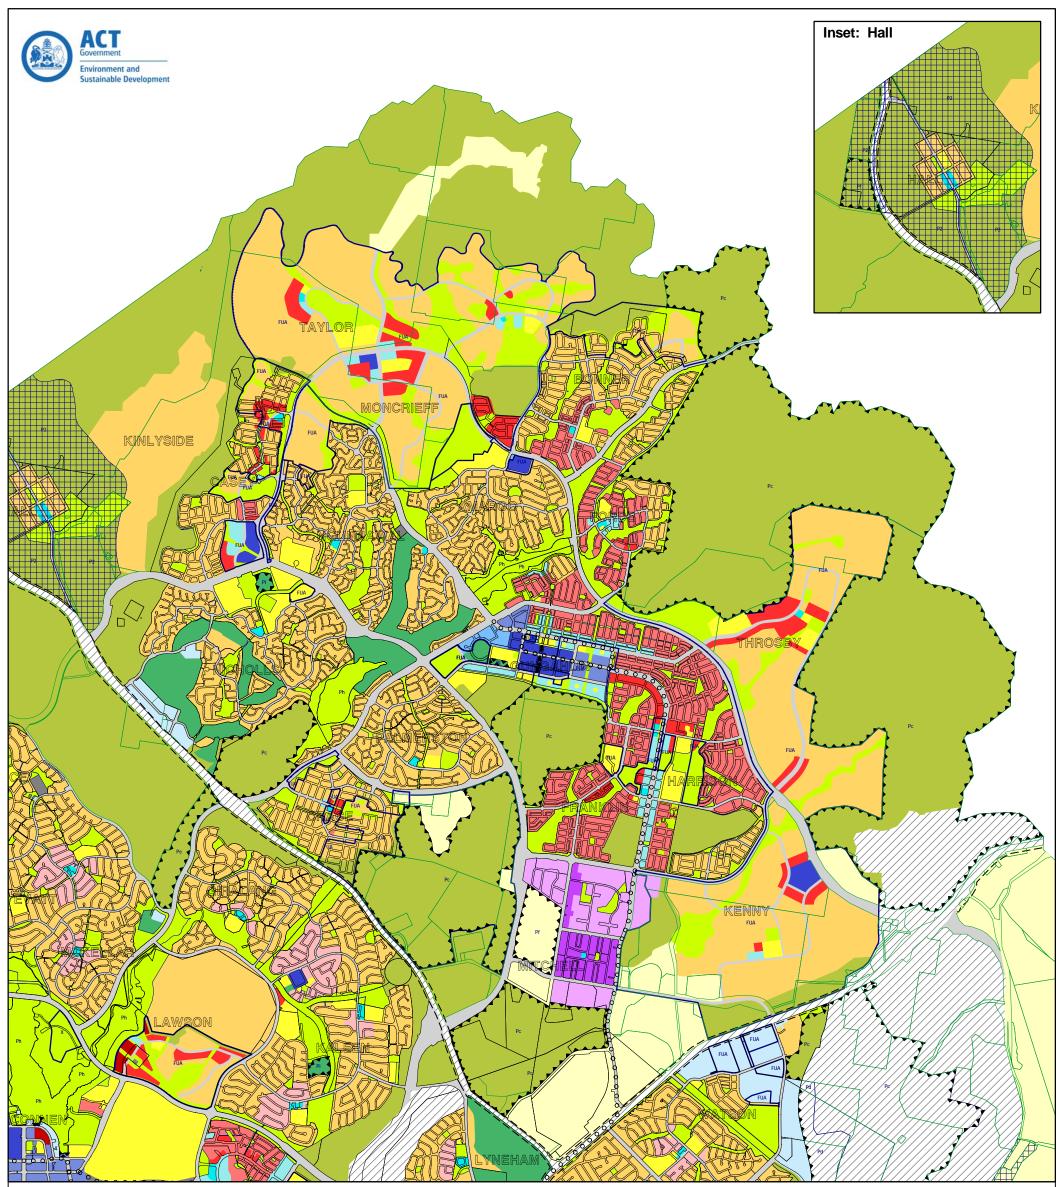

# **Territory Plan Zones and Overlays**

(Refer to the Territory Plan at ACT Legislation Register www.legislation.act .gov.au/ni/2008-27/current/default.asp)

## NOTE:

FUA

۷

Х

Suburb Precinct Codes are not shown on this map. Refer to the Territory Plan part 10 Precinct Codes at ACT Legislation Register www.legislation.act .gov.au/ni/2008-27/current/default.asp

**TERRITORY PLAN MAP** Zones and Overlays Gungahlin and Hall

Incorporating amendments to 11 July 2012

NI2008-27

Authorised by the ACT Parliamentary Counsel - also accessible at www.legislation.act.gov.au

Pa-i

800 m