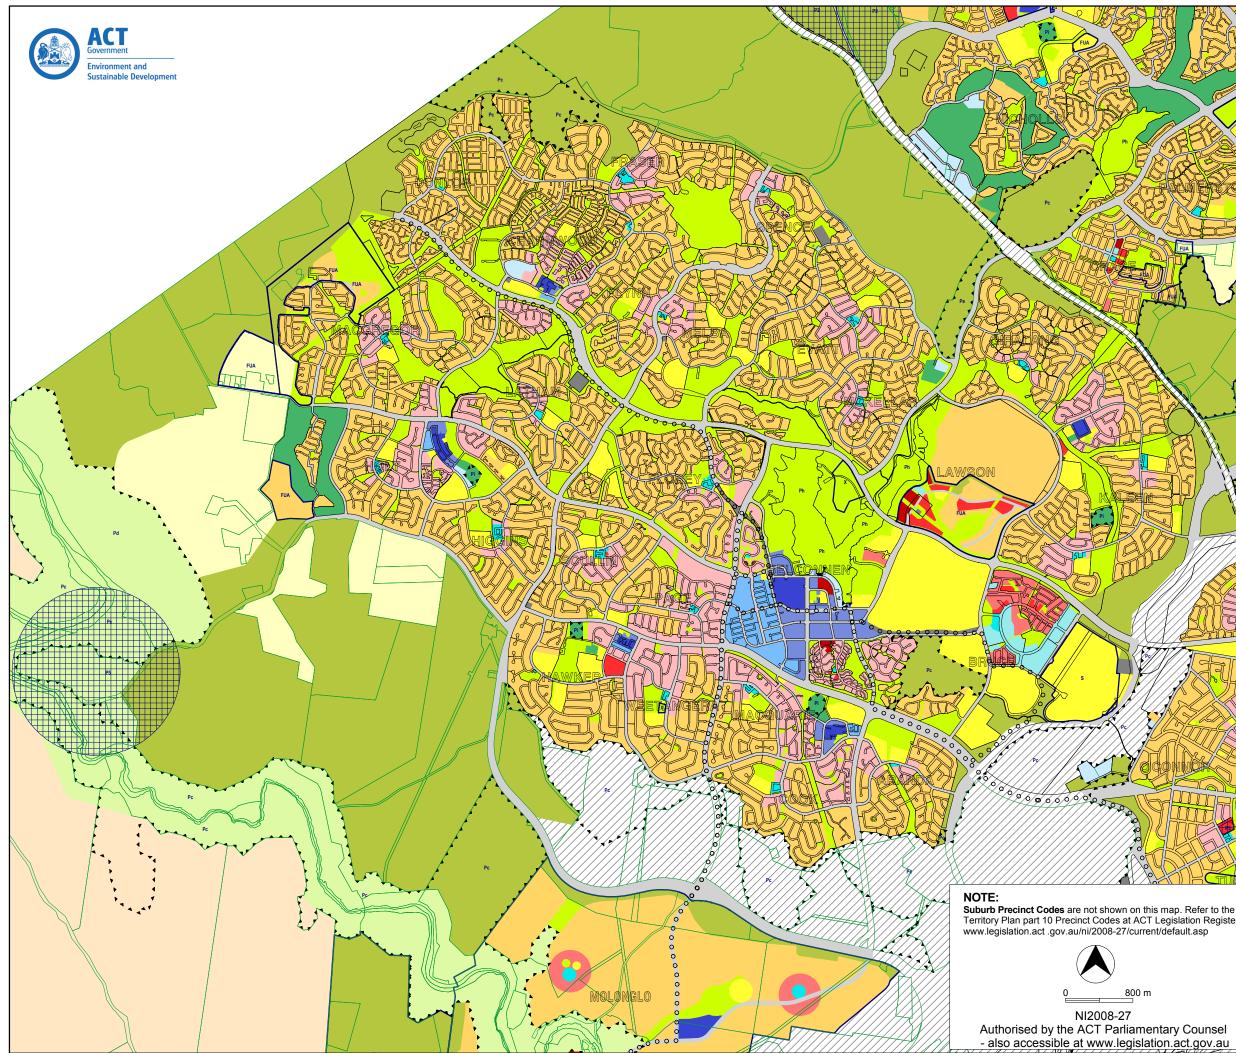

|                                     | (Refo            |
|-------------------------------------|------------------|
| <b>GRU</b>                          | Resid            |
| FUA                                 |                  |
|                                     | Comr             |
|                                     |                  |
|                                     |                  |
|                                     | Indus            |
|                                     | Comr             |
|                                     | Parks            |
|                                     | Trans            |
|                                     | Non-l            |
|                                     |                  |
|                                     |                  |
|                                     |                  |
|                                     |                  |
|                                     |                  |
|                                     |                  |
|                                     | (see also<br>Pa- |
|                                     |                  |
|                                     |                  |
|                                     |                  |
|                                     | Pa-<br>S<br>FU/  |
| ap. Refer to the gislation Register | Pa-              |

| ZONES<br>(Refer to the Territory Plan at ACT Legislation Register<br>www.legislation.act.gov.au/ni/2008-27/current/default.asp)<br>Designated Areas: |                                                                                  |  |
|------------------------------------------------------------------------------------------------------------------------------------------------------|----------------------------------------------------------------------------------|--|
| Residenti                                                                                                                                            | See National Capital Plan<br>al:                                                 |  |
|                                                                                                                                                      | RZ1 - Suburban                                                                   |  |
|                                                                                                                                                      | RZ2 - Suburban Core                                                              |  |
|                                                                                                                                                      | RZ3 - Urban Residential                                                          |  |
|                                                                                                                                                      | RZ4 - Medium Density Residential                                                 |  |
|                                                                                                                                                      | RZ5 - High Density Residential                                                   |  |
| 0                                                                                                                                                    | • •                                                                              |  |
| Commerc                                                                                                                                              |                                                                                  |  |
|                                                                                                                                                      | CZ1 - Core                                                                       |  |
|                                                                                                                                                      | CZ2 - Business                                                                   |  |
|                                                                                                                                                      | CZ3 - Services                                                                   |  |
|                                                                                                                                                      | CZ4 - Local Centre                                                               |  |
|                                                                                                                                                      | CZ5 - Mixed Use                                                                  |  |
|                                                                                                                                                      | CZ6 - Leisure and Accommodation                                                  |  |
| Industrial                                                                                                                                           | :                                                                                |  |
|                                                                                                                                                      | IZ1 - General Industrial                                                         |  |
|                                                                                                                                                      | IZ2 - Mixed Use Industrial                                                       |  |
| Communi                                                                                                                                              | ty Facility:                                                                     |  |
|                                                                                                                                                      | CFZ - Community Facility                                                         |  |
| Parke and                                                                                                                                            | Recreation:                                                                      |  |
|                                                                                                                                                      |                                                                                  |  |
|                                                                                                                                                      | PRZ1 - Urban Open Space<br>PRZ2 - Restricted Access Recreation                   |  |
|                                                                                                                                                      | PRZZ - Restricted Access Recreation                                              |  |
| Transport                                                                                                                                            | and Services:                                                                    |  |
|                                                                                                                                                      | TSZ1 - Transport                                                                 |  |
|                                                                                                                                                      | TSZ2 - Services                                                                  |  |
| Non-Urba                                                                                                                                             | n:                                                                               |  |
|                                                                                                                                                      | NUZ1 - Broadacre                                                                 |  |
|                                                                                                                                                      | NUZ2 - Rural                                                                     |  |
|                                                                                                                                                      | NUZ3 - Hills, Ridges and Buffer                                                  |  |
|                                                                                                                                                      | NUZ4 - River Corridor                                                            |  |
|                                                                                                                                                      | NUZ5 - Mountains and Bushland                                                    |  |
|                                                                                                                                                      | OVERLAYS                                                                         |  |
|                                                                                                                                                      | Type of Precinct:                                                                |  |
|                                                                                                                                                      | P1 - Northbourne Avenue<br>P2 - Rural Village                                    |  |
|                                                                                                                                                      | P3 - Inner North                                                                 |  |
|                                                                                                                                                      | (P1-P3 refer to the Territory Plan part 10                                       |  |
|                                                                                                                                                      | Precinct Codes)<br>P4 - Plantation Forestry                                      |  |
|                                                                                                                                                      | P5 - Clearance Zone                                                              |  |
|                                                                                                                                                      | P6 - Stromlo Forest Park<br>Public Land, arrows point inwards                    |  |
|                                                                                                                                                      | and encompass the type of public                                                 |  |
| , , ,                                                                                                                                                | land reserve listed below                                                        |  |
|                                                                                                                                                      | pter 10 of the Planningand Development Act 2007)<br>Type of Public Land Reserve: |  |
| Pa-i                                                                                                                                                 | (see also Schedule 3 of the Planning                                             |  |
|                                                                                                                                                      | and Development Act 2007)<br>Pa - a wilderness area                              |  |
|                                                                                                                                                      | Pb - a national park                                                             |  |
|                                                                                                                                                      | Pc - a nature reserve                                                            |  |
|                                                                                                                                                      | Pd - a special purpose reserve<br>Pe - an urban open space                       |  |
|                                                                                                                                                      | Pf - a cemetery or burial ground                                                 |  |
|                                                                                                                                                      | Pg - the protection of water supply<br>Ph - a lake                               |  |
|                                                                                                                                                      | Pi - a sport and recreation reserve                                              |  |
|                                                                                                                                                      | Special Requirements apply                                                       |  |
| S                                                                                                                                                    | under National Capital Plan                                                      |  |
| FUA                                                                                                                                                  | Future Urban Area                                                                |  |
|                                                                                                                                                      |                                                                                  |  |
| V                                                                                                                                                    | Draft Variation to the Plan<br>having interim effect                             |  |
|                                                                                                                                                      | · · · · · · · · · · · · · · · · · · ·                                            |  |
| X                                                                                                                                                    | Urban Open Space - Not Public Land                                               |  |
|                                                                                                                                                      | Special Requirements apply flanking                                              |  |
|                                                                                                                                                      | Main Avenues and Approach Routes (see National Capital Plan)                     |  |
| 00000                                                                                                                                                | Intertown Public Transport Route                                                 |  |
|                                                                                                                                                      |                                                                                  |  |
|                                                                                                                                                      | TERRITORY PLAN MAP                                                               |  |
|                                                                                                                                                      | Zones and Overlays                                                               |  |
|                                                                                                                                                      | Belconnen                                                                        |  |
|                                                                                                                                                      | Incorporating amendments to                                                      |  |

Incorporating amendments to 21 September 2012