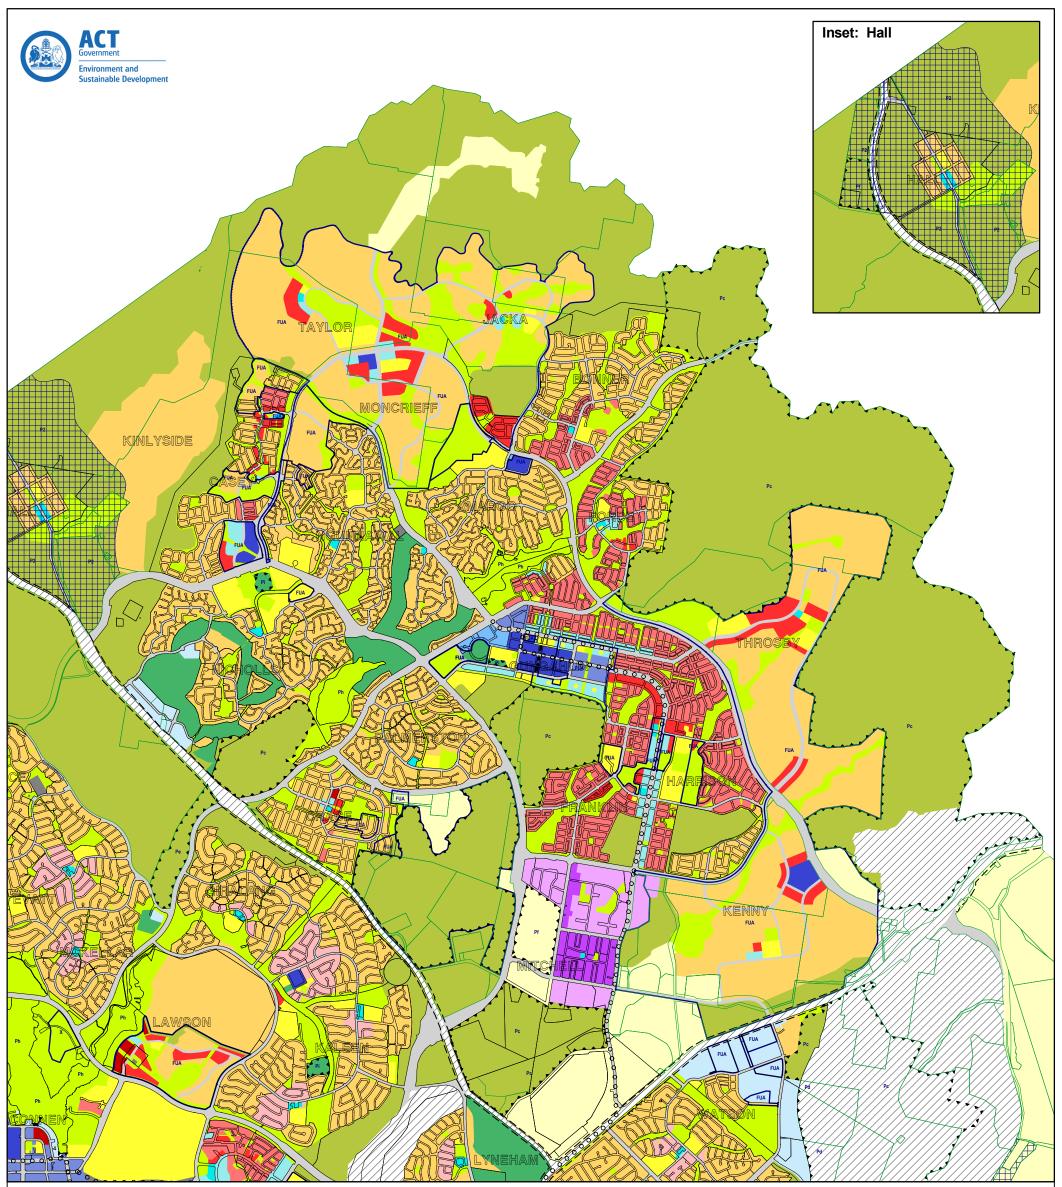

## **TERRITORY PLAN MAP Zones and Overlays** Gungahlin and Hall

Incorporating amendments to 21 September 2012

NI2008-27

Authorised by the ACT Parliamentary Counsel - also accessible at www.legislation.act.gov.au

# Type of Precinct:

P1 - Northbourne Avenue

Pa-i

P2 - Rural Village P3 - Inner North

(P1-P3 refer to the Territory Plan part 10

- Precinct Codes) P4 Plantation Forestry
- P5 Clearance Zone P6 Stromlo Forest Park
- Public Land, arrows point inwards and encompass the type of public land reserve listed below (see also Chapter 10 of the Planning and Development Act 2007)

# Type of Public Land Reserve:

(see also Schedule 3 of the Planning and Development Act 2007) Pa - a wilderness area Pb - a national park Pc - a nature reserve Pd - a special purpose reserve Pe - an urban open space Pf - a cemetery or burial ground Pg - the protection of water supply Ph - a lake