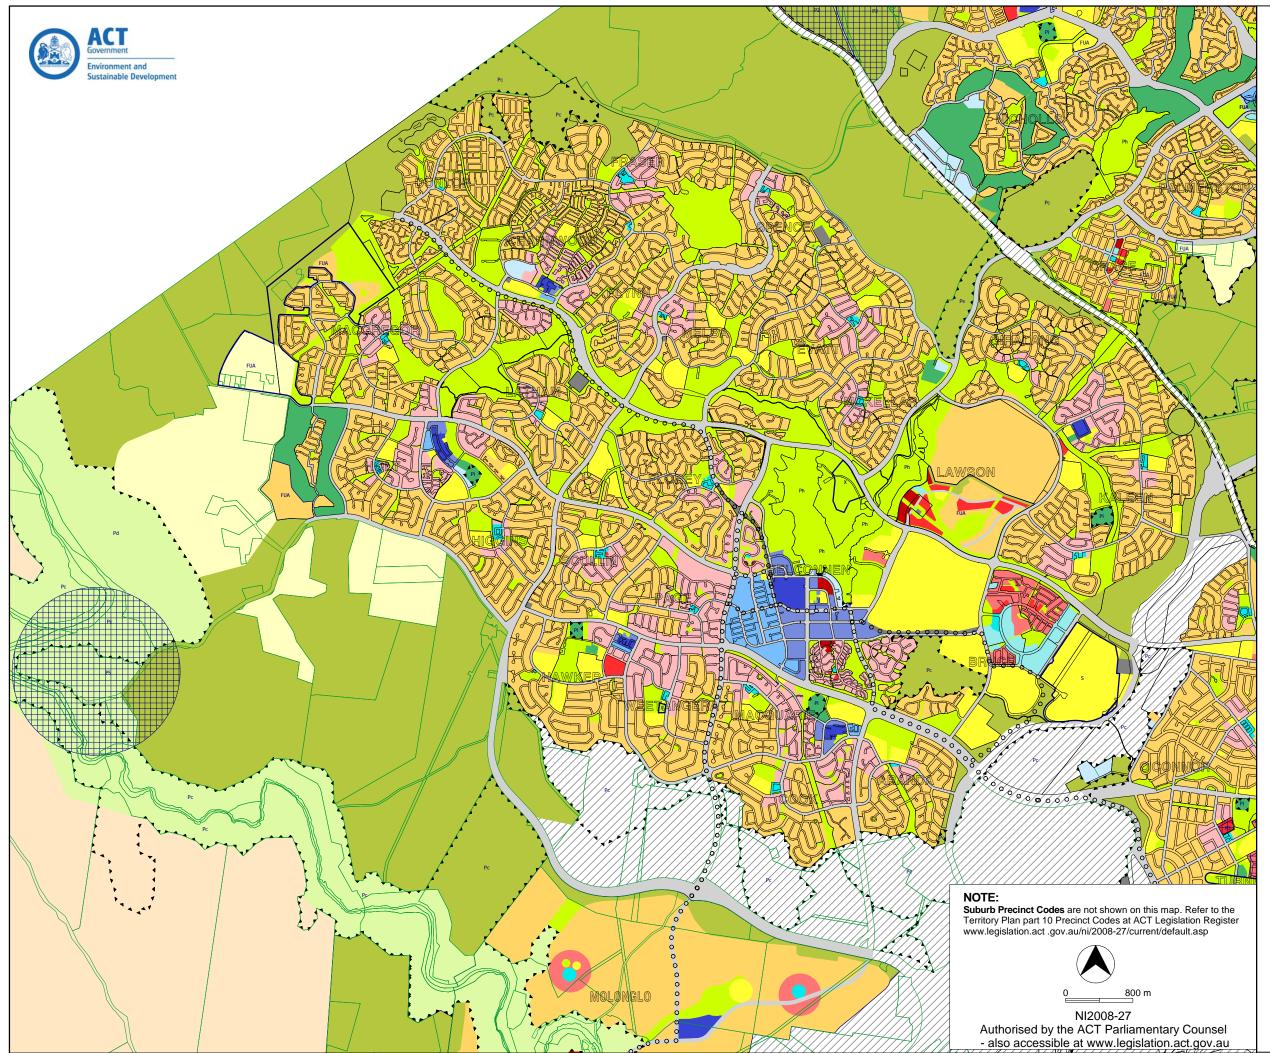

| p. Refer to the<br>slation Register<br>fault.asp |  |
|--------------------------------------------------|--|

| ZONES              |                                                                                                                |  |
|--------------------|----------------------------------------------------------------------------------------------------------------|--|
| (Refer to          | ZONES<br>the Territory Plan at ACT Legislation Register<br>slation.act .gov.au/ni/2008-27/current/default.asp) |  |
|                    | ted Areas:                                                                                                     |  |
|                    | See National Capital Plan                                                                                      |  |
| Resident           |                                                                                                                |  |
|                    | RZ1 - Suburban                                                                                                 |  |
|                    | RZ2 - Suburban Core                                                                                            |  |
|                    | RZ3 - Urban Residential                                                                                        |  |
|                    |                                                                                                                |  |
|                    | RZ4 - Medium Density Residential                                                                               |  |
|                    | RZ5 - High Density Residential                                                                                 |  |
| Commer             | cial:                                                                                                          |  |
|                    | CZ1 - Core                                                                                                     |  |
|                    | CZ2 - Business                                                                                                 |  |
|                    | CZ3 - Services                                                                                                 |  |
|                    |                                                                                                                |  |
|                    | CZ4 - Local Centre                                                                                             |  |
|                    | CZ5 - Mixed Use                                                                                                |  |
|                    | CZ6 - Leisure and Accommodation                                                                                |  |
| Industrial:        |                                                                                                                |  |
|                    | IZ1 - General Industrial                                                                                       |  |
|                    | IZ2 - Mixed Use Industrial                                                                                     |  |
|                    |                                                                                                                |  |
| Commun             | hity Facility:                                                                                                 |  |
|                    | CFZ - Community Facility                                                                                       |  |
| Parks an           | d Recreation:                                                                                                  |  |
|                    | PRZ1 - Urban Open Space                                                                                        |  |
|                    | PRZ2 - Restricted Access Recreation                                                                            |  |
| -                  |                                                                                                                |  |
| Transpor           | rt and Services:                                                                                               |  |
|                    | TSZ1 - Transport                                                                                               |  |
|                    | TSZ2 - Services                                                                                                |  |
| Non-Urba           | an:                                                                                                            |  |
|                    | NUZ1 - Broadacre                                                                                               |  |
|                    | NUZ2 - Rural                                                                                                   |  |
|                    |                                                                                                                |  |
|                    | NUZ3 - Hills, Ridges and Buffer                                                                                |  |
|                    | NUZ4 - River Corridor                                                                                          |  |
|                    | NUZ5 - Mountains and Bushland                                                                                  |  |
|                    | OVERLAYS                                                                                                       |  |
|                    | Type of Precinct:                                                                                              |  |
|                    | P1 - Northbourne Avenue<br>P2 - Rural Village                                                                  |  |
|                    | P3 - Inner North                                                                                               |  |
|                    | (P1-P3 refer to the Territory Plan part 10                                                                     |  |
|                    | Precinct Codes)<br>P4 - Plantation Forestry                                                                    |  |
|                    | P5 - Clearance Zone                                                                                            |  |
|                    | P6 - Stromlo Forest Park                                                                                       |  |
|                    | Public Land, arrows point inwards                                                                              |  |
|                    | and encompass the type of public<br>land reserve listed below                                                  |  |
| (see also Ch       | apter 10 of the Planningand Development Act 2007)                                                              |  |
| Pa-i               | Type of Public Land Reserve:                                                                                   |  |
| - ui               | (see also Schedule 3 of the Planning<br>and Development Act 2007)                                              |  |
|                    | Pa - a wilderness area                                                                                         |  |
|                    | Pb - a national park                                                                                           |  |
|                    | Pc - a nature reserve                                                                                          |  |
|                    | Pd - a special purpose reserve<br>Pe - an urban open space                                                     |  |
|                    | Pf - a cemetery or burial ground                                                                               |  |
|                    | Pg - the protection of water supply                                                                            |  |
|                    | Ph - a lake<br>Pi - a sport and recreation reserve                                                             |  |
|                    | i i - a sport and recreation reserve                                                                           |  |
| S                  | Special Requirements apply                                                                                     |  |
|                    | under National Capital Plan                                                                                    |  |
| FUA                | Future Urban Area                                                                                              |  |
|                    | Draft Variation to the Plan                                                                                    |  |
| V                  | having interim effect                                                                                          |  |
|                    |                                                                                                                |  |
| Х                  | Urban Open Space - Not Public Land                                                                             |  |
|                    | Special Requirements apply flanking                                                                            |  |
|                    | Main Avenues and Approach Routes                                                                               |  |
| 00000              | (see National Capital Plan)<br>Intertown Public Transport Route                                                |  |
| 00000              | menown r ublic transport Route                                                                                 |  |
|                    |                                                                                                                |  |
| TERRITORY PLAN MAP |                                                                                                                |  |
|                    | Zones and Overlays                                                                                             |  |
|                    | Belconnen                                                                                                      |  |
|                    | Incorporating amendments to                                                                                    |  |

Incorporating amendments to 20 November 2012