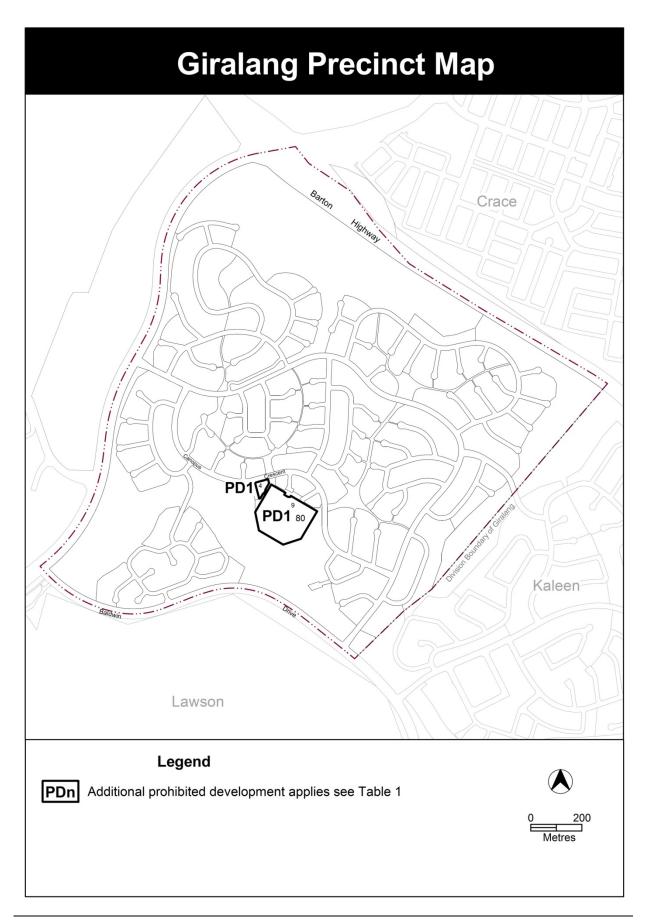

## **Giralang Precinct Map**

Effective: 14 December 2012

Effective: 14 December 2012

## **Assessment Tracks**

The following tables identify the assessment tracks for additional prohibited development and additional merit track development for the blocks and parcels shown in the Giralang Precinct Map (identified as MTn or PDn). Development that is exempt from requiring development approval, other prohibited development and the minimum assessment track applicable to each development proposal are set out in the relevant zone development table.

The following table constitutes part of the relevant zone development table.

Table 1 – Additional prohibited development

| Additional prohibited development |      |                    |
|-----------------------------------|------|--------------------|
| Suburb precinct map label         | Zone | Development        |
| PD1                               | CFZ  | retirement village |
|                                   |      | supportive housing |