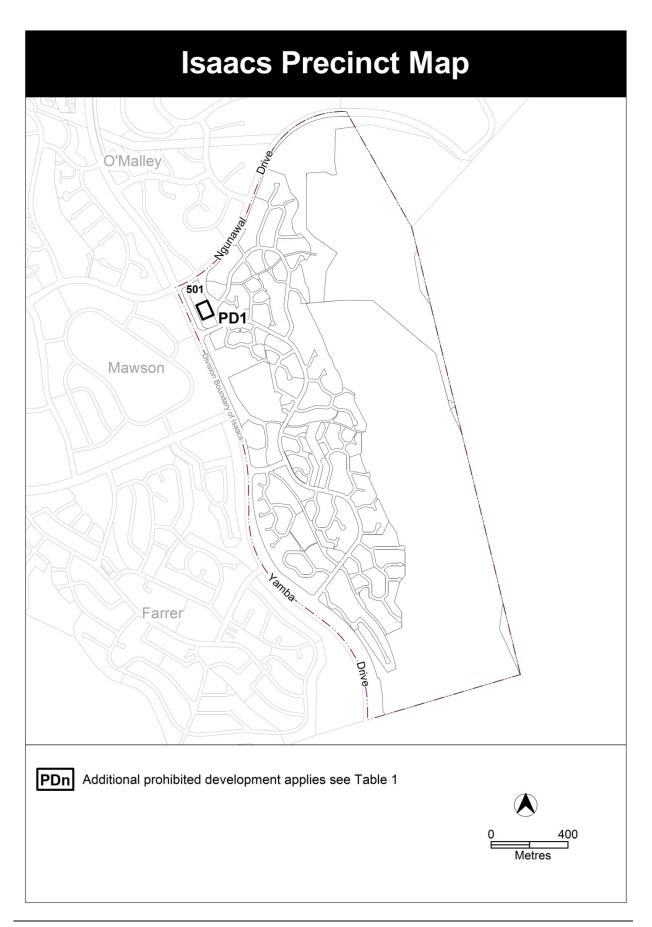

## **Isaacs Precinct Map**

Effective: 14 December 2012

## **Assessment Tracks**

The following tables identify the additional prohibited development and additional merit track development for blocks and parcels shown in the Isaacs Precinct Map (identified as PDn or MTn). Development that is exempt from requiring development approval, other prohibited development and the minimum assessment track applicable to each development proposal is set out in the relevant zone development table.

The following table constitutes part of the relevant zone development table.

Table 1 – Additional prohibited development

| Additional prohibited development |      |                    |
|-----------------------------------|------|--------------------|
| Suburb precinct map label         | Zone | Development        |
| PD1                               | CFZ  | retirement village |
|                                   |      | supportive housing |