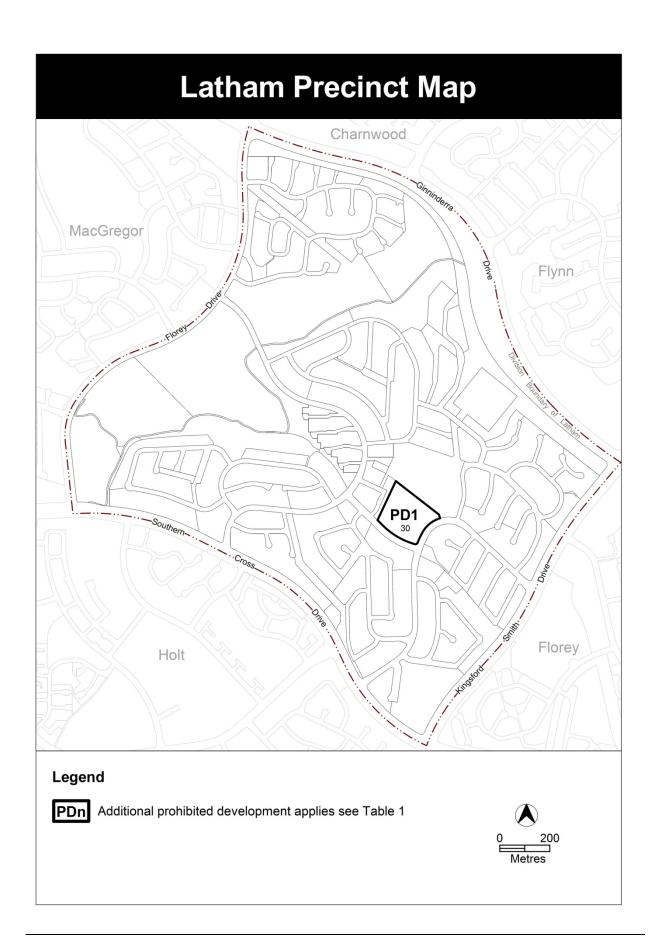

## **Latham Precinct Map**

## **Assessment Tracks**

The following tables identify the assessment tracks for additional prohibited development and additional merit track development for the blocks and parcels shown in the Latham Precinct Map (identified as MTn or PDn). Development that is exempt from requiring development approval, other prohibited development and the minimum assessment track applicable to each development proposal are set out in the relevant zone development table.

The following table constitutes part of the relevant zone development table.

Table 1 – Additional prohibited development

| Additional prohibited development |      |                    |
|-----------------------------------|------|--------------------|
| Suburb precinct map label         | Zone | Development        |
| PD1                               | CFZ  | retirement village |
|                                   |      | supportive housing |