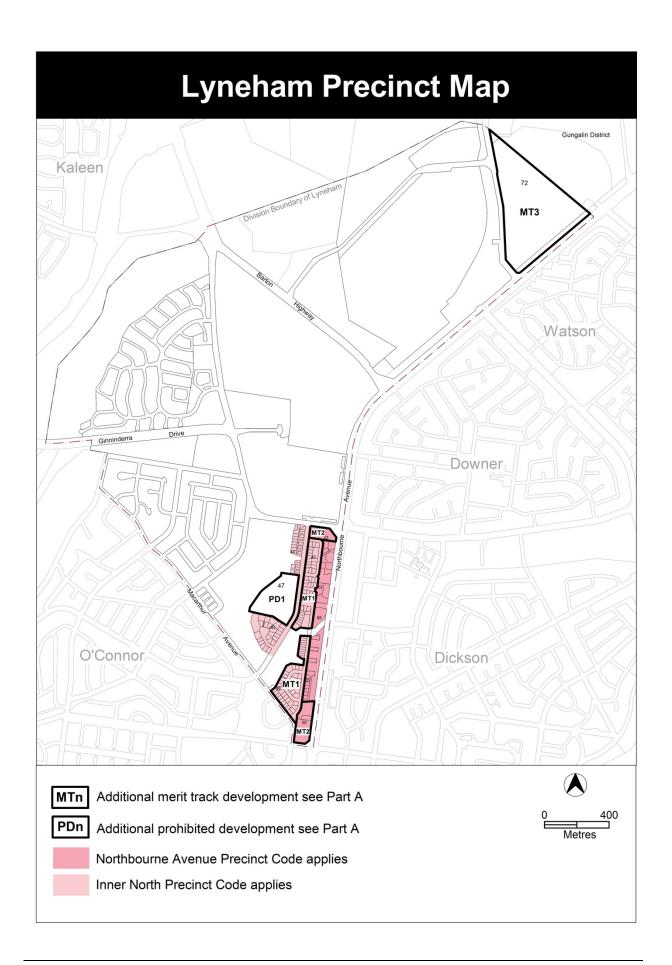

## **Assessment Tracks**

The following tables identify the additional prohibited development and additional merit track development for blocks and parcels shown in the Lyneham Precinct Map (identified as PDn or MTn). Development that is exempt from requiring development approval, other prohibited development and the minimum assessment track applicable to each development proposal is set out in the relevant zone development table.

The following tables constitute part of the relevant zone development table.

Table 1 – Additional prohibited development

| Additional prohibited development |      |                    |  |
|-----------------------------------|------|--------------------|--|
| Suburb precinct map label         | Zone | Development        |  |
| PD1                               | CFZ  | retirement village |  |
|                                   |      | supportive housing |  |

Table 2 - Additional merit track development

| Additional merit track development that may be approved subject to assessment |      |                                                                |  |
|-------------------------------------------------------------------------------|------|----------------------------------------------------------------|--|
| Suburb precinct map label                                                     | Zone | Development                                                    |  |
| MT1                                                                           | RZ4  | business agency<br>office<br>restaurant<br>SHOP                |  |
| MT2                                                                           | CZ5  | club<br>place of assembly<br>scientific research establishment |  |
| MT3                                                                           | NUZ1 | place of assembly                                              |  |