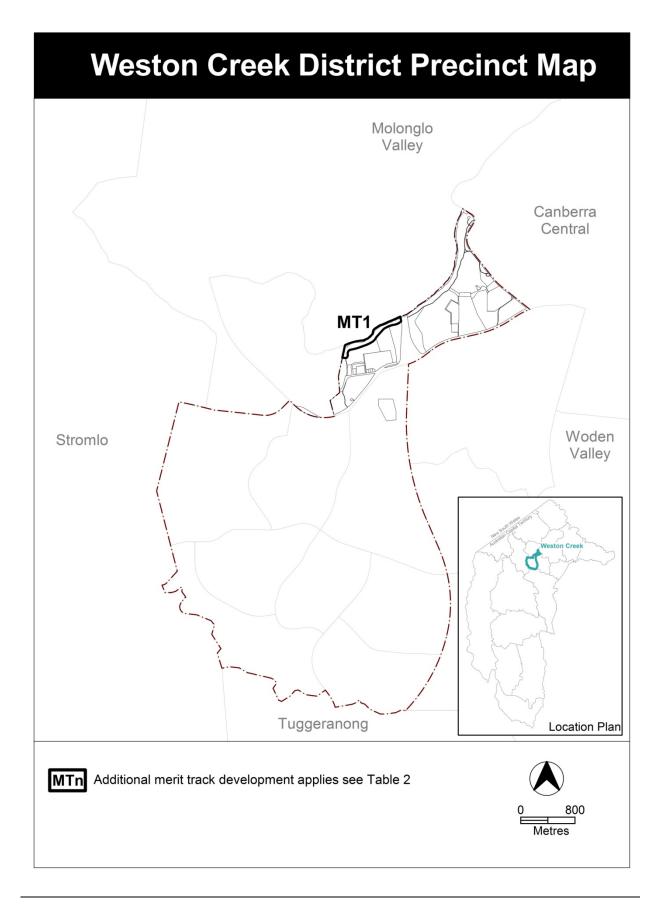

## **Weston Creek District Precinct Map**

Effective: 14 December 2012

## **Assessment Tracks**

The following tables identify the additional prohibited development and additional merit track development for blocks and parcels shown in the Weston Creek District Precinct Map (identified as PDn or MTn). Development that is exempt from requiring development approval, other prohibited development and the minimum assessment track applicable to each development proposal is set out in the relevant zone development table.

The following table constitutes part of the relevant zone development table.

Table 2 – Additional merit track development

| Additional merit track development that may be approved subject to assessment |      |                                                |
|-------------------------------------------------------------------------------|------|------------------------------------------------|
| Suburb precinct map label                                                     | Zone | Development                                    |
| MT1                                                                           | NUZ4 | group or organised camp overnight camping area |
|                                                                               |      | tourist facility                               |