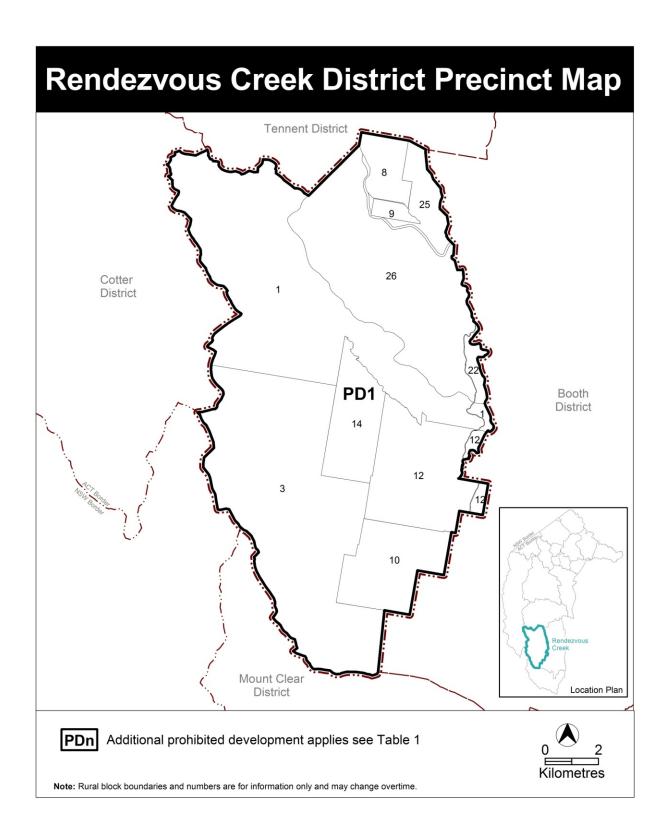

## Rendezvous Creek District Precinct Map

Effective: 4 October 2013

Effective: 4 October 2013

## **Assessment Tracks**

The following tables identify the additional prohibited development and additional merit track development for blocks and parcels shown in the Rendezvous Creek District Precinct Map (identified as PDn or MTn). Development that is exempt from requiring development approval, other prohibited development and the minimum assessment track applicable to each development proposal is set out in the relevant zone development table.

The following table constitutes part of the relevant zone development table.

Table 1 – Additional prohibited development

| Additional prohibited development |      |             |
|-----------------------------------|------|-------------|
| Suburb precinct map label         | Zone | Development |
| PD1                               | NUZ5 | agriculture |