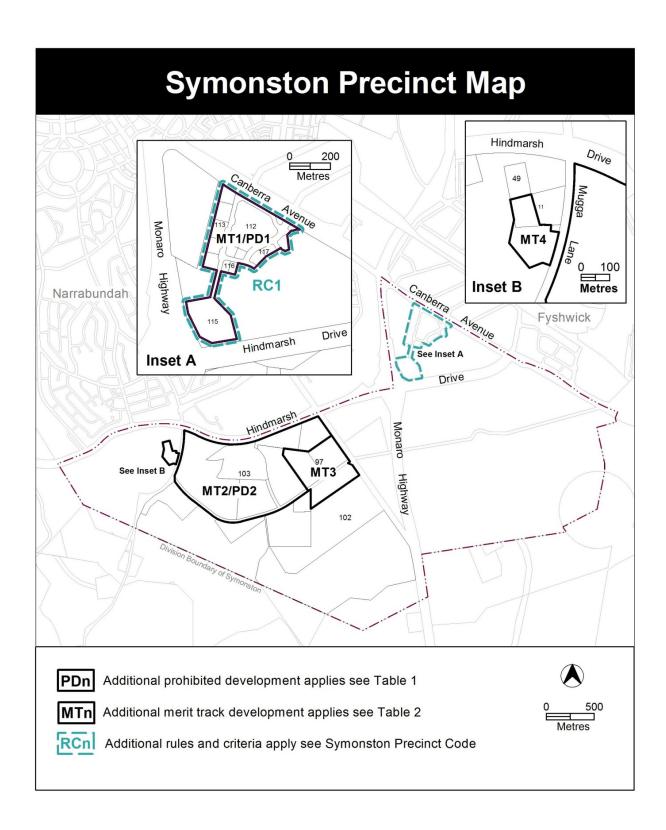

## **Assessment Tracks**

The following tables identify the additional prohibited development and additional merit track development for blocks and parcels shown in the Symonston Precinct Map (identified as PDn or MTn). Development that is exempt from requiring development approval, other prohibited development and the minimum assessment track applicable to each development proposal is set out in the relevant zone development table.

The following tables constitute part of the relevant zone development table.

Table 1 – Additional prohibited development

| Additional prohibited development |      |                                        |
|-----------------------------------|------|----------------------------------------|
| Suburb precinct map label         | Zone | Development                            |
|                                   | IZ1  | bulk landscape supplies                |
|                                   |      | craft workshop                         |
|                                   |      | freight transport facility             |
|                                   |      | general industry                       |
|                                   |      | hazardous waste facility               |
|                                   |      | incineration facility                  |
|                                   |      | indoor recreation facility             |
|                                   |      | liquid fuel depot                      |
| PD1                               |      | municipal depot                        |
| PDI                               |      | offensive industry                     |
|                                   |      | plant and equipment hire establishment |
|                                   |      | public transport facility              |
|                                   |      | railway use                            |
|                                   |      | recycling facility                     |
|                                   |      | service station                        |
|                                   |      | store                                  |
|                                   |      | transport depot                        |
|                                   |      | waste transfer station                 |

Table 2 – Additional merit track development

| Additional merit track development that may be approved subject to assessment |      |                                        |  |
|-------------------------------------------------------------------------------|------|----------------------------------------|--|
| Suburb precinct map label                                                     | Zone | Development                            |  |
| MT1                                                                           | IZ1  | SHOP (excluding bulky goods retailing) |  |
| MT2                                                                           | NUZ1 | cultural facility                      |  |
| MT3                                                                           | NUZ1 | mobile home park                       |  |
| MT4                                                                           | NUZ1 | Mental health facility                 |  |

# Additional rules and criteria

This part applies to blocks and parcels identified in the Symonston Precinct Map (RCn). It should be read in conjunction with the relevant zone development code and related codes.

# **RC1 – Amtech Industrial Estate**

This part applies to blocks and parcels identified in area RC1 shown on the Symonston Precinct Map.

# RC2 - Mugga Lane Rural Area

This part applies to blocks and parcels identified in area RC2 shown on the Symonston Precinct Map.