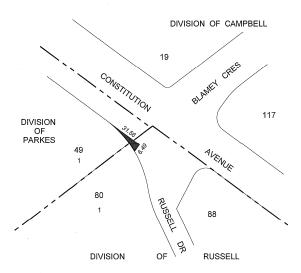

## R06/08

**Notifiable instrument NI2008-75** 

made under the

Public Roads Act 1902, section 20 (Closing of roads).

I close the segment of road reserve adjacent to Block 1 Section 49 in the Division of Parkes and Block 1 Section 80 in the Division of Russell, in the District of Canberra Central, at the intersection of Constitution Avenue and Russell Drive, as identified on the plan annexed hereto.

## ROAD CLOSURE **DIVISIONS OF PARKES & RUSSELL**

This is the plan annexed to Public Roads (Parkes & Russell) Closure

2008 (No 1) signed this

day of March 2008.

Delegate's Initials