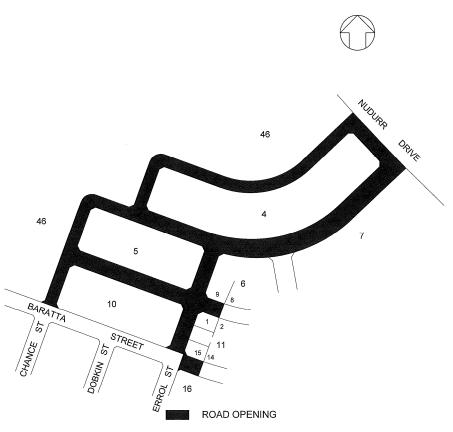

Bill Hirst Chief Surveyor Delegate of the Minister

27 November 2009

The land adjacent to Sections 4 to 7, 10, 11, 16 and 46 in the Division of Crace, in the District of Gungahlin, shown in thick black lines on the plan annexed hereto.

**DIVISION OF CRACE** 

This is the plan annexed to Public Roads (Crace) Declaration 2009 (No 2) signed on

this

day of November

2009.

Delegate's Initials