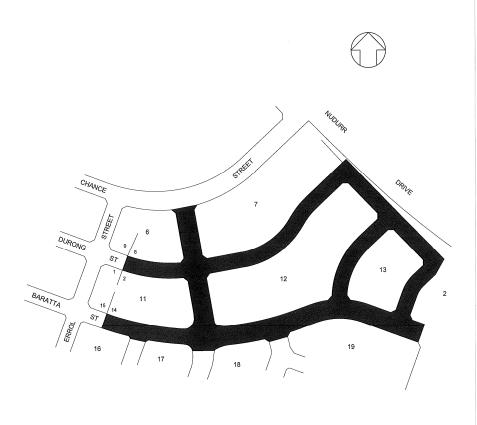

Bill Hirst Surveyor-General of the ACT Delegate of the Minister

16 September 2010

The land adjacent to Sections 2, 6, 7, 11 to 13 and 16 to 19 in the Division of Crace, in the District of Gungahlin, shown in thick black lines on the plan annexed hereto.

### **DIVISION OF CRACE**

This is the plan annexed to Public Roads (Crace) Declaration 2010 (No 2) signed on

this

day of September

2010.

Delegate's Initials