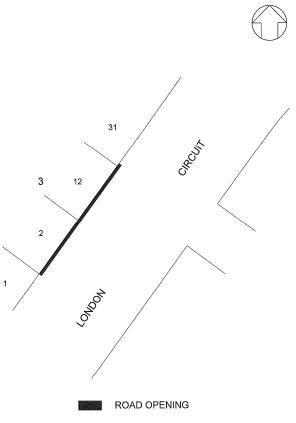

Bill Hirst Surveyor-General of the ACT Delegate of the Minister

16 September 2010

The land adjacent to Blocks 2, 12 and 31 Section 3, forming part of the London Circuit road reserve, in the Division of City, in the District of Canberra Central, shown in a thick black line on the plan annexed hereto.

**DIVISION OF CITY** 

This is the plan annexed to Public Roads (City) Declaration 2010 (No 1) signed on

this

16"4

day of September

2010.

Delegate's Initials