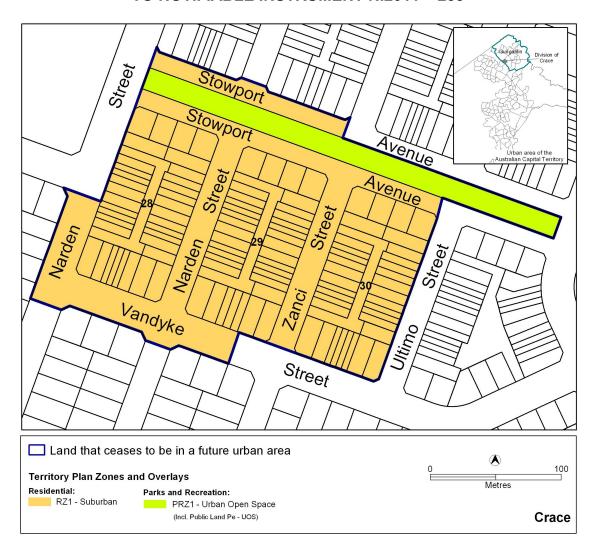

## Planning and Development (Technical Amendment—Crace) Plan Variation 2011 (No 2)

Notifiable instrument NI2011—258 Technical Amendment No 2011-19

made under the

Planning and Development Act 2007, section 89 (Making technical amendments) (s96 land ceases to be in future urban area)

This plan variation commences on the day after it is notified.

Variation No 2011-19 to the Territory Plan has been approved by the Planning and Land Authority

The variation specifies that the land identified on the map at Annexure A being land within the Division of Crace, may be used for the purposes indicated in the Annexure.

## THIS IS PAGE ONE OF ANNEXURE A TO NOTIFIABLE INSTRUMENT NI2011 – 258

Neil Savery Planning and Land Authority

Date: 23 May 2011