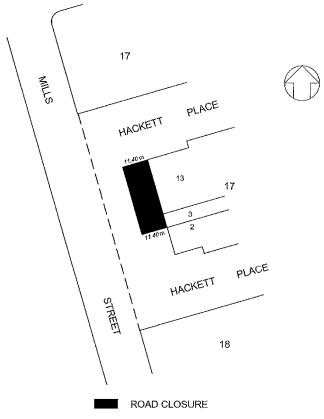

## R36/12

Notifiable instrument NI2012- 213

made under the

Public Roads Act 1902, section 20 (Closing of roads).

I close the part of the road reserve known as Hackett Place adjacent to Blocks 3 and 13 Section 17 in the Division of Hackett, in the District of Canberra Central, shown in a thick black line on the plan annexed hereto.

Ron Jarman Acting Surveyor-General of the ACT Delegate of the Minister

Date: 27 April 2012

**DIVISION OF HACKETT** 

This is the plan annexed to Public Roads (Hackett) Closure 2012 (No 1 ) signed on this 27th day of 2012.