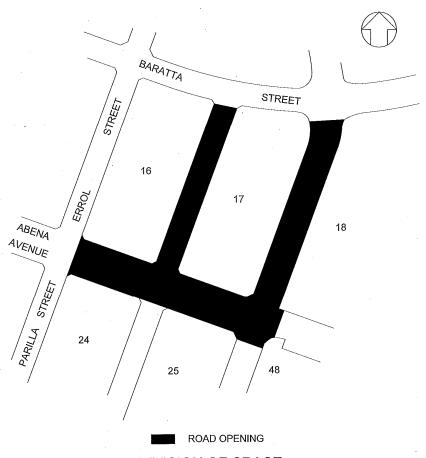

Bill Hirst Surveyor-General of the ACT Delegate of the Minister

10 February 2012

The land adjacent to Sections 16 to 18, 24, 25 and 48 in the Division of Crace, in the District of Gungahlin, shown in thick black lines on the plan annexed hereto.

**DIVISION OF CRACE** 

This is the plan annexed to Public Roads (Crace) Declaration 2012 (No 2) signed on

this

day of February

2012.

Delegate's Initials