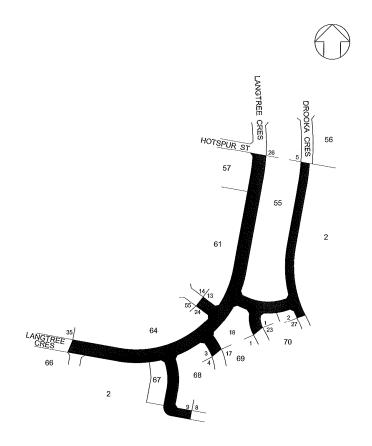

Bill Hirst Surveyor-General of the ACT Delegate of the Minister

Date: 10 January 2013

The land adjacent to Sections 2, 55, 57, 61, 64 and 67 to 70 in the Division of Crace, in the District of Gungahlin, shown in thick black lines on the plan annexed hereto.

#### ROAD OPENING

## DIVISION OF CRACE

This is the plan annexed to Public Roads (Crace) Declaration 2013 (No 1) signed on

this t

1074

day of January

2013.

Delegate's Initials