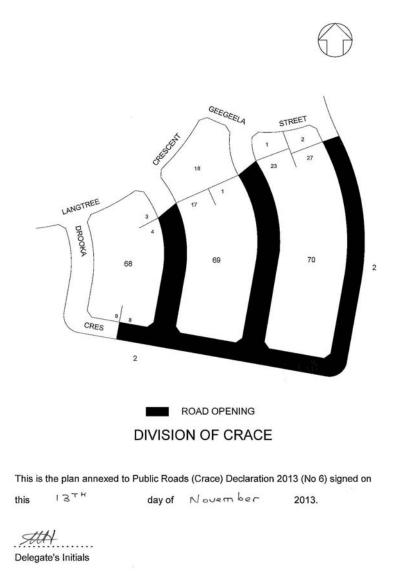

## Notifiable Instrument NI2013-515

made under the

Public Roads Act 1902, section 18 (Lands reserved as roads may be declared public roads)

I declare that the land described below shall be public roads.

Bill Hirst Surveyor-General of the ACT Delegate of the Minister

13 November 2013

The land adjacent to Sections 68 to 70 in the Division of Crace, in the District of Gungahlin, shown in thick black lines on the plan annexed hereto.

Authorised by the ACT Parliamentary Counsel-also accessible at www.legislation.act.gov.au