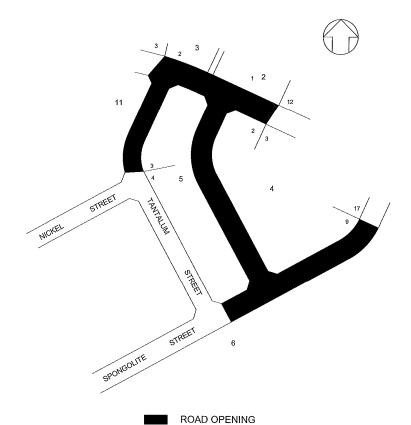

Bill Hirst Surveyor-General of the ACT Delegate of the Minister

28 May 2014

The land adjacent to Sections 2 to 6 and 11 in the Division of Beard, in the District of Jerrabomberra, shown in thick black lines on the plan annexed hereto.

## DIVISION OF BEARD

This is the plan annexed to Public Roads (Beard) Declaration 2014 (No 1) signed on

this

28\*\*

day of May

2014.

Delegate's Initials