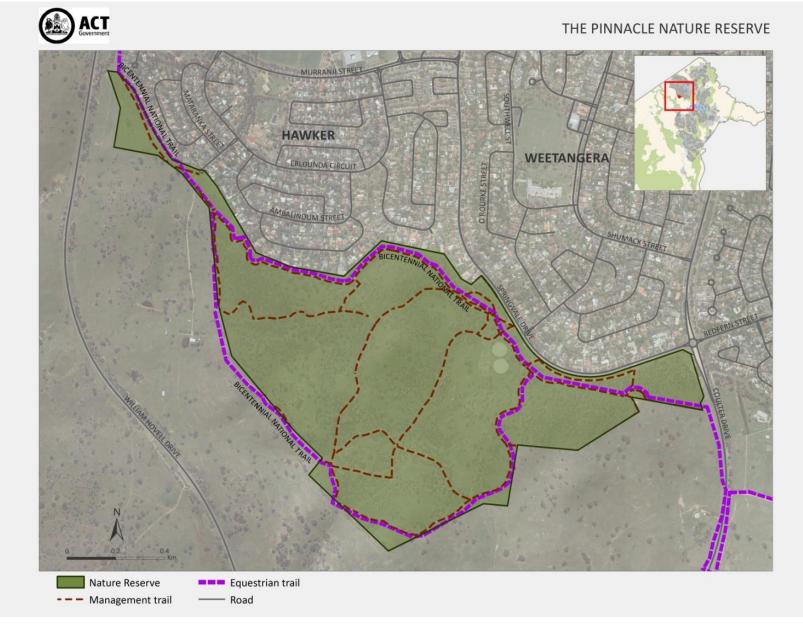

## 3 Application

This instrument applies to an area reserved in the Territory Plan as a nature reserve and identified in the map in the schedule as The Pinnacle Nature Reserve (Reserve).

# SCHEDULE ACTIVITIES DECLARATION

| Column 1                  | Column 2                                                                                                                   |
|---------------------------|----------------------------------------------------------------------------------------------------------------------------|
| PROHIBITED ACTIVITIES     | RESTRICTED ACTIVITIES                                                                                                      |
| NO CAMPING                | DOGS ON LEASH                                                                                                              |
| NO FIRES                  | EQUESTRIAN<br>ACTIVITIES<br>On marked equestrian trails<br>only (see map)                                                  |
| NO FIREWOOD<br>COLLECTION | MOUNTAIN BIKE<br>RIDING/CYCLING<br>On management trails (see<br>map) only                                                  |
| NO MOTORISED<br>VEHICLES  | ENVIRONMENT<br>VOLUNTEER<br>ACTIVITIES<br>May be conducted only in<br>accordance with approved<br>volunteer works programs |