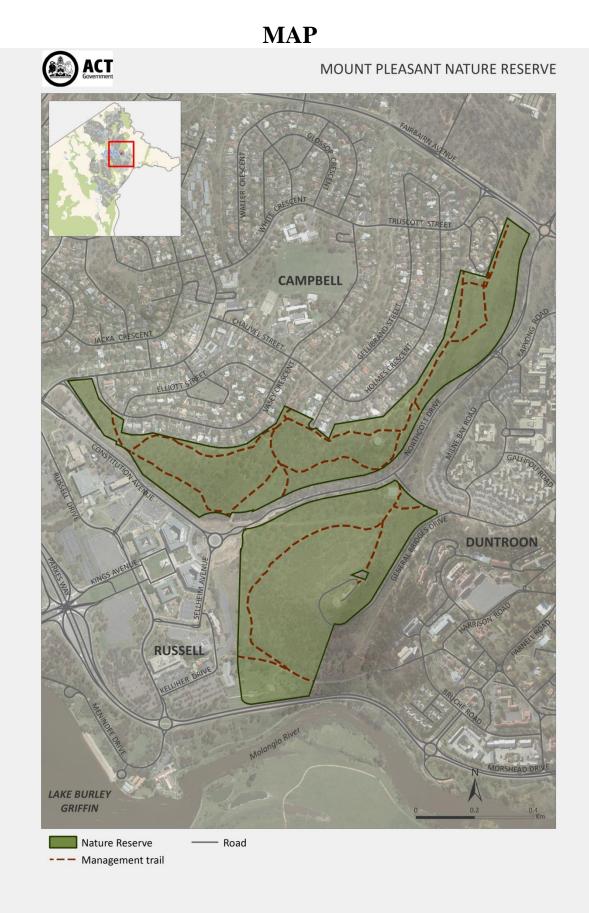

### 3 Application

This instrument applies to an area reserved in the Territory Plan as a nature reserve and identified in the map in the schedule as the Mount Pleasant Nature Reserve (Reserve).

## SCHEDULE ACTIVITIES DECLARATION

| Column 1                    |  | Column 2                                                                                                                                        |       |
|-----------------------------|--|-------------------------------------------------------------------------------------------------------------------------------------------------|-------|
| PROHIBITED ACTIVITIES       |  | RESTRICTED ACTIVITIES                                                                                                                           |       |
| NO EQUESTRIAN<br>ACTIVITIES |  | DOGS ON LEASH                                                                                                                                   |       |
| NO CAMPING                  |  | MOUNTAIN BIKE<br>RIDING/CYCLING<br>On management trails only<br>(see map)                                                                       | ESTO. |
| NO FIRES                    |  | <b>ENVIRONMENT</b><br><b>VOLUNTEER</b><br><b>ACTIVITIES</b><br>May be conducted only in<br>accordance with approved<br>volunteer works programs |       |
| NO FIREWOOD<br>COLLECTION   |  |                                                                                                                                                 |       |
| NO MOTORISED<br>VEHICLES    |  |                                                                                                                                                 |       |