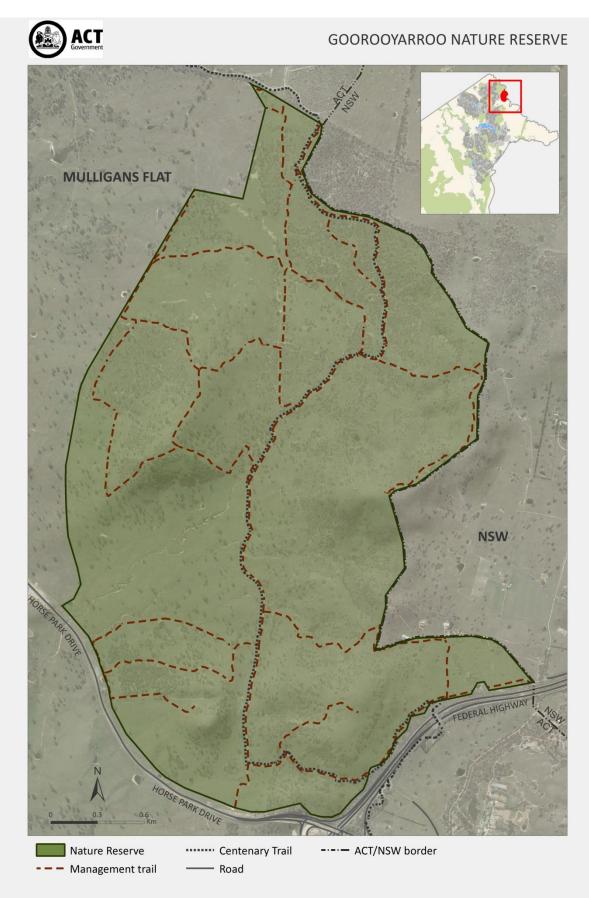

## 3 Application

This instrument applies to an area reserved in the Territory Plan as a nature reserve and identified in the map in the schedule as the Goorooyarroo Nature Reserve (Reserve).

# SCHEDULE ACTIVITIES DECLARATION

| Column 1                    | Column 2                                                                                                                   |                       |  |
|-----------------------------|----------------------------------------------------------------------------------------------------------------------------|-----------------------|--|
| PROHIBITED ACTIVITIE        | ES RESTRICTED ACTIV                                                                                                        | RESTRICTED ACTIVITIES |  |
| NO DOGS                     | MOUNTAIN BIKE<br>RIDING/CYCLING<br>On marked Centenary Trail<br>and management trails only<br>(see map)                    |                       |  |
| NO EQUESTRIAN<br>ACTIVITIES | ENVIRONMENT<br>VOLUNTEER<br>ACTIVITIES<br>May be conducted only in<br>accordance with approved<br>volunteer works programs |                       |  |
| NO CAMPING                  |                                                                                                                            |                       |  |
| NO FIRES                    |                                                                                                                            |                       |  |
| NO FIREWOOD<br>COLLECTION   |                                                                                                                            |                       |  |
| NO MOTORISED<br>VEHICLES    |                                                                                                                            |                       |  |

# MAP