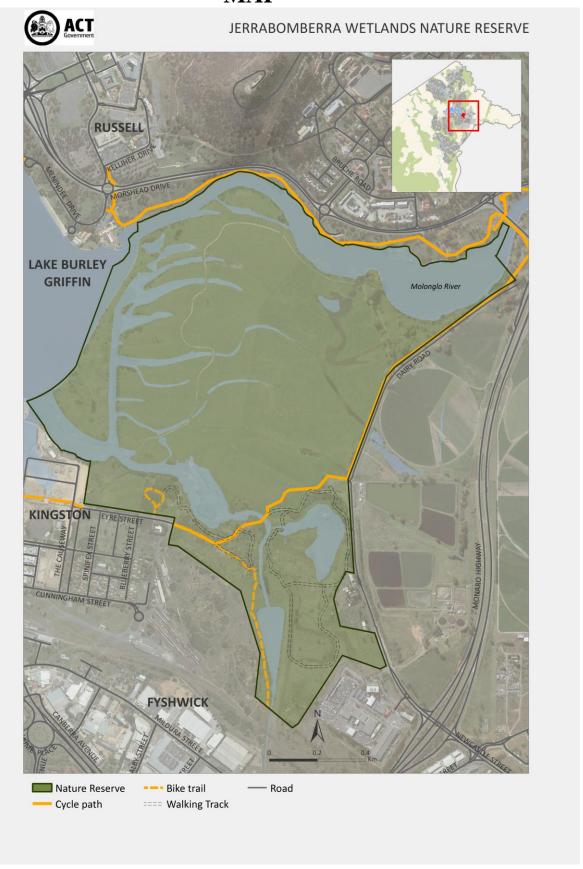

## 3 Application

This instrument applies to an area reserved in the Territory Plan as a nature reserve and identified in the map in the schedule as the Jerrabomberra Wetlands Nature Reserve (Reserve).

## SCHEDULE ACTIVITIES DECLARATION

| Column 1                 | Column 2                                                                                                                  |
|--------------------------|---------------------------------------------------------------------------------------------------------------------------|
| PROHIBITED ACTIVITIES    | RESTRICTED ACTIVITIES                                                                                                     |
| NO DOGS                  | MOUNTAIN BIKE RIDING/CYCLING On sealed cycle paths and marked trails only (see map)                                       |
| NO EQUESTRIAN ACTIVITIES | WATERCRAFT Watercraft are restricted to the Molonglo River. Mooring of watercraft is not permitted in the Nature Reserve. |
| NO CAMPING               | ENVIRONMENT VOLUNTEER ACTIVITIES May be conducted only in accordance with approved volunteer works programs               |
| NO FIRES                 |                                                                                                                           |
| NO FIREWOOD COLLECTION   |                                                                                                                           |
| NO MOTORISED VEHICLES    |                                                                                                                           |
| NO SWIMMING              |                                                                                                                           |

## **MAP**