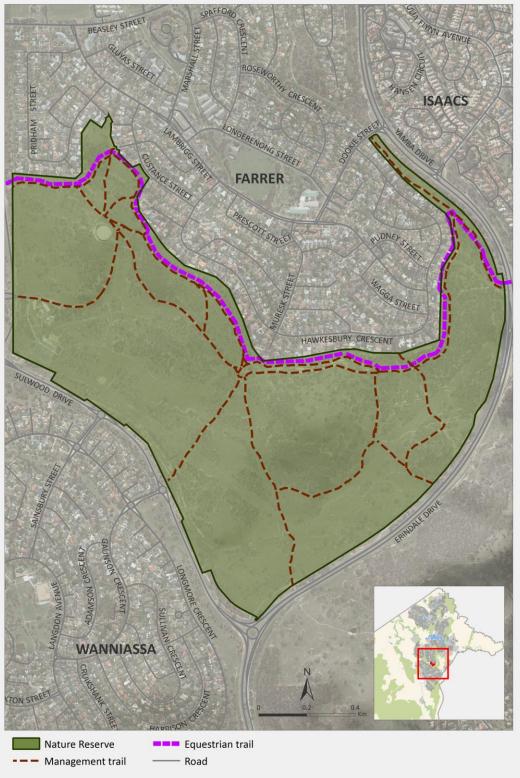

## 3 Application

This instrument applies to an area reserved in the Territory Plan as a nature reserve and identified in the map in the schedule as Farrer Ridge Nature Reserve (Reserve).

# SCHEDULE ACTIVITIES DECLARATION

| Column 1                  |       | Column 2                                                                                                    |                                       |
|---------------------------|-------|-------------------------------------------------------------------------------------------------------------|---------------------------------------|
| PROHIBITED ACTIVITIES     |       | RESTRICTED ACTIVITIES                                                                                       |                                       |
| NO CAMPING                |       | DOGS ON LEASH                                                                                               | Ä                                     |
| NO FIRES                  |       | EQUESTRIAN ACTIVITIES Allowed on marked equestrian trails only (see map)                                    | RY.                                   |
| NO FIREWOOD<br>COLLECTION |       | MOUNTAIN BIKE<br>RIDING/CYCLING<br>On management trails<br>only (see map)                                   | S S S S S S S S S S S S S S S S S S S |
| NO MOTORISED<br>VEHICLES  | CASTO | ENVIRONMENT VOLUNTEER ACTIVITIES May be conducted only in accordance with approved volunteer works programs |                                       |

# **MAP**

## FARRER RIDGE NATURE RESERVE