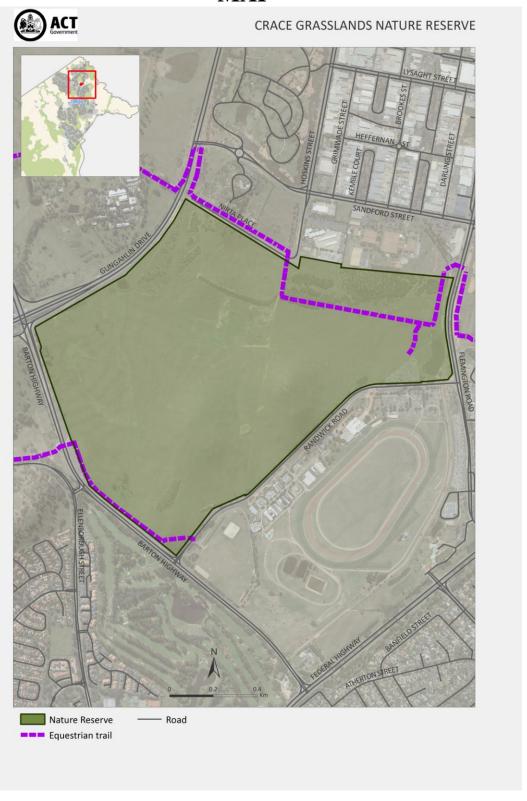

## 3 Application

This instrument applies to an area reserved in the Territory Plan as a nature reserve and identified in the map in the schedule as the Crace Grasslands Nature Reserve (Reserve).

# SCHEDULE ACTIVITIES DECLARATION

| Column 1                  |                | Column 2                                                                                                    |                                       |
|---------------------------|----------------|-------------------------------------------------------------------------------------------------------------|---------------------------------------|
| PROHIBITED ACTIVITIES     |                | RESTRICTED ACTIVITIES                                                                                       |                                       |
| NO DOGS                   |                | EQUESTRIAN ACTIVITIES Equestrian Activities are allowed on marked equestrian trails only (see map)          | R'A                                   |
| NO CAMPING                |                | MOUNTAIN BIKE<br>RIDING/CYCLING<br>On marked equestrian<br>trails only (see map)                            | S S S S S S S S S S S S S S S S S S S |
| NO FIRES                  |                | ENVIRONMENT VOLUNTEER ACTIVITIES May be conducted only in accordance with approved volunteer works programs |                                       |
| NO FIREWOOD<br>COLLECTION |                |                                                                                                             |                                       |
| NO MOTORISED<br>VEHICLES  | Castic Control |                                                                                                             |                                       |

# **MAP**