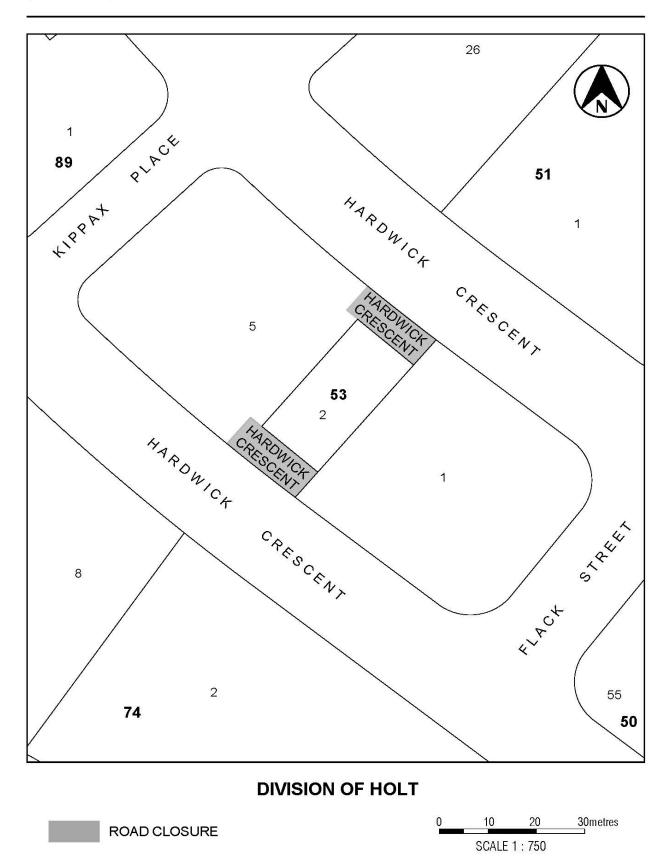

#### 3 Closure of part of Hardwick Crescent road reserve

I close the parts of Hardwick Crescent road reserve, indicated in the schedule by grey shading as the areas of intended road closure.

Jeffrey Brown Delegate of the Minister 30 August 2016

## **Schedule**

(See section 3)