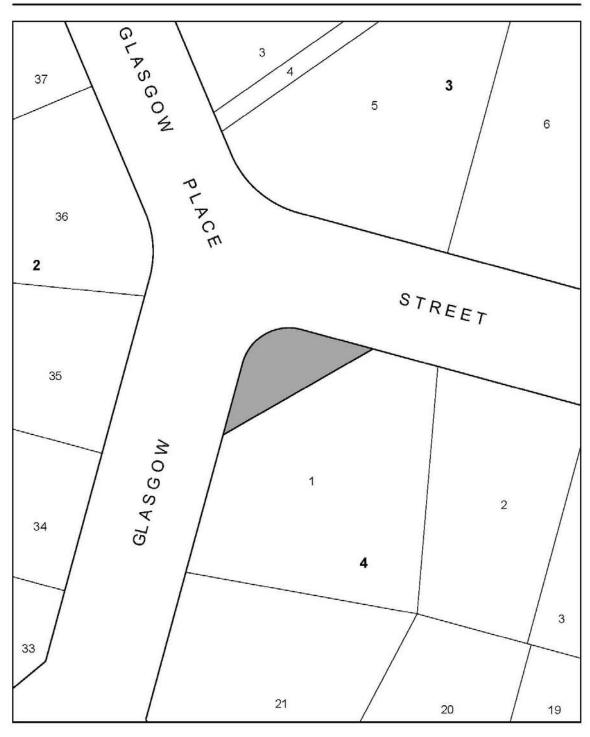

## 3 Closure of part of Glasgow Street road reserve

I close part of Glasgow Street road reserve, indicated in the schedule by grey shading as an area of intended road closure.

Jeffrey Brown Delegate of the Minister 30 August 2016

# **Schedule**

(See section 3)

**DIVISION OF HUGHES** 