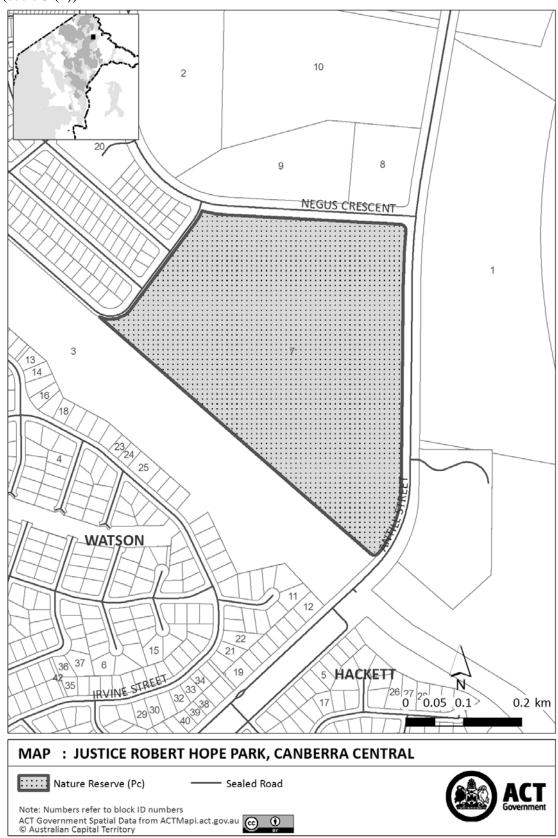

#### 3 Assignment

- (1) The IUCN category identified in column 3 of an item in schedule 1 is assigned to the reserve identified in column 2 of schedule 1 for the item.
- (2) A reserve identified in column 2 of schedule 1 (other than items 15, 18, 20, 21, 24, 35, 49 and 50) is the area identified in the activities declaration for the reserve under the Act, section 265.
  - *Note* Declarations made under the Act, section 265 may be found at http://www.legislation.act.gov.au/a/2014-59/ni.asp
- (3) The reserve identified in item 15 in schedule 1 is the area identified in the map in schedule 2.
- (4) The reserve identified in item 18 in schedule 1 is the area identified in the map in schedule 3.
- (5) The reserve identified in item 20 of schedule 1 is the area identified in the reserve closure instrument under the Act, section 259.
  - *Note* Reserve closure declarations made under the Act, section 259 may be found at <a href="http://www.legislation.act.gov.au/a/2014-59/ni.asp">http://www.legislation.act.gov.au/a/2014-59/ni.asp</a>
- (6) The reserve identified in item 21 in schedule 1 is the area identified in the map in schedule 4.
- (7) The reserve identified in item 24 in schedule 1 is the area identified in the map in schedule 5.
- (8) The reserve identified in item 35 in schedule 1 is the area identified in the map in schedule 6.
- (9) The reserve identified in item 49 in schedule 1 is part Belconnen approved rural block 1633 as identified in the map in schedule 7.
- (10) The reserve identified in item 50 in schedule 1 is Tuggeranong approved rural blocks 130, 1441 & 1305 as identified in the map in schedule 8.
  - *Note 1* **IUCN category** is defined in the Act, section 171.

Jarramlee and West Macgregor Nature Reserve (see s 3 (3))

Justice Robert Hope Park (see s 3 (4))

**SCHEDULE 4** 

Kowen Escarpment Nature Reserve (see s 3 (6))

Molonglo Gorge Nature Reserve (see s 3 (7))

**SCHEDULE 6** 