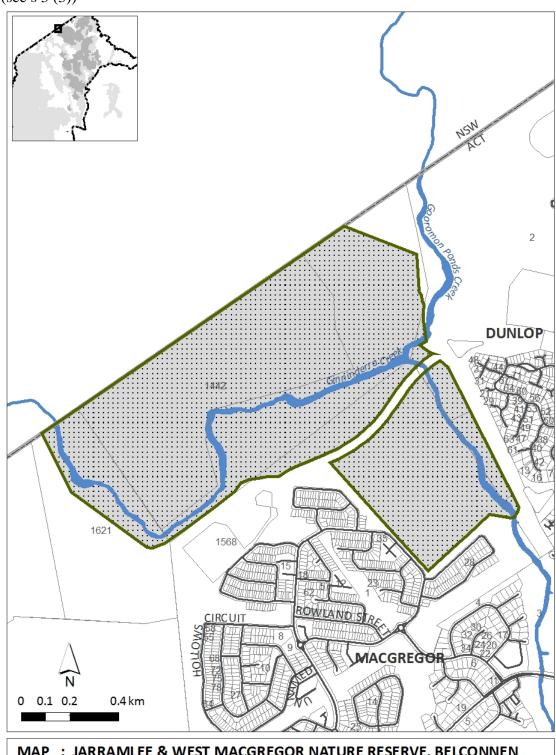

#### 3 Assignment

- (1) The IUCN category identified in column 3 of an item in schedule 1 is assigned to the reserve identified in column 2 of schedule 1 for the item.
- (2) A reserve identified in column 2 of schedule 1 (other than items 15, 18, 20, 21, 24, 35, 49 and 50) is the area identified in the activities declaration for the reserve under the Act, section 265.
  - *Note* Declarations made under the Act, section 265 may be found at http://www.legislation.act.gov.au/a/2014-59/ni.asp
- (3) The reserve identified in item 15 in schedule 1 is the area identified in the map in schedule 2.
- (4) The reserve identified in item 18 in schedule 1 is the area identified in the map in schedule 3.
- (5) The reserve identified in item 20 of schedule 1 is the area identified in the reserve closure instrument under the Act, section 259.
  - *Note* Reserve closure declarations made under the Act, section 259 may be found at <a href="http://www.legislation.act.gov.au/a/2014-59/ni.asp">http://www.legislation.act.gov.au/a/2014-59/ni.asp</a>
- (6) The reserve identified in item 21 in schedule 1 is the area identified in the map in schedule 4.
- (7) The reserve identified in item 24 in schedule 1 is the area identified in the map in schedule 5.
- (8) The reserve identified in item 35 in schedule 1 is the area identified in the map in schedule 6.
- (9) The reserve identified in item 49 in schedule 1 is part Belconnen approved rural block 1633 as identified in the map in schedule 7.
- (10) The reserve identified in item 50 in schedule 1 is Tuggeranong approved rural blocks 130, 1441 & 1305 as identified in the map in schedule 8.
  - *Note 1* **IUCN category** is defined in the Act, section 171.

Jarramlee and West Macgregor Nature Reserve (see s 3 (3))

Justice Robert Hope Park (see s 3 (4))

**SCHEDULE 4** 

Kowen Escarpment Nature Reserve (see s 3 (6))

Molonglo Gorge Nature Reserve (see s 3 (7))

**SCHEDULE 6** 