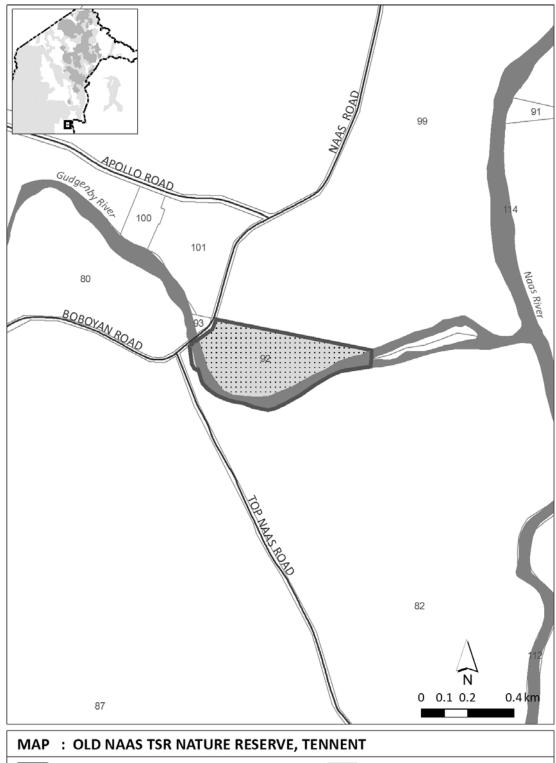

Namadgi National Park - Old Naas Travelling Stock Route (see s 3 (8))

Unnamed reserve - Belconnen (see s 3 (9))

Unnamed reserve - Tuggeranong (see s 3 (10))