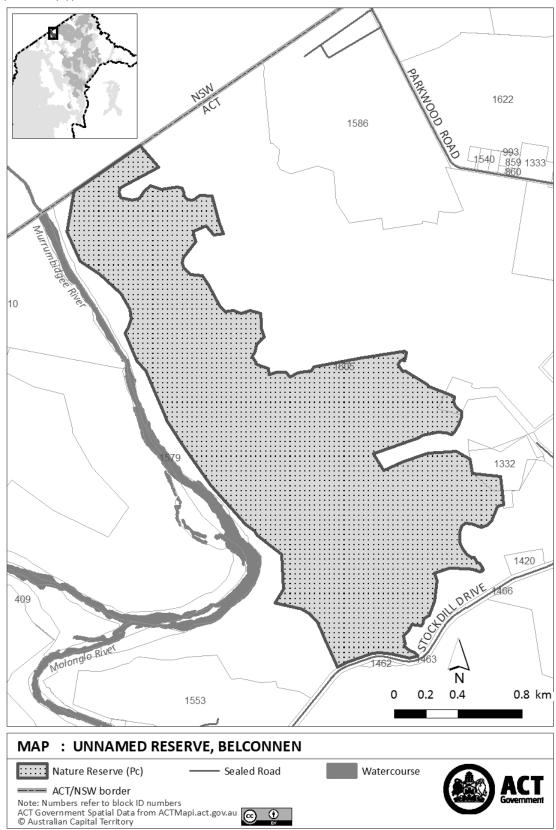

#### 3 Assignment

- (1) The IUCN category identified in column 3 of an item in schedule 1 is assigned to the reserve identified in column 2 of schedule 1 for the item.
- (2) A reserve identified in column 2 of schedule 1 (other than items 15, 18, 20, 21, 24, 35, 49 and 50) is the area identified in the activities declaration for the reserve under the Act, section 265.
  - *Note* Declarations made under the Act, section 265 may be found at http://www.legislation.act.gov.au/a/2014-59/ni.asp
- (3) The reserve identified in item 15 in schedule 1 is the area identified in the map in schedule 2.
- (4) The reserve identified in item 18 in schedule 1 is the area identified in the map in schedule 3.
- (5) The reserve identified in item 20 of schedule 1 is the area identified in the reserve closure instrument under the Act, section 259.
  - *Note* Reserve closure declarations made under the Act, section 259 may be found at <a href="http://www.legislation.act.gov.au/a/2014-59/ni.asp">http://www.legislation.act.gov.au/a/2014-59/ni.asp</a>
- (6) The reserve identified in item 21 in schedule 1 is the area identified in the map in schedule 4.
- (7) The reserve identified in item 24 in schedule 1 is the area identified in the map in schedule 5.
- (8) The reserve identified in item 35 in schedule 1 is the area identified in the map in schedule 6.
- (9) The reserve identified in item 49 in schedule 1 is part Belconnen approved rural block 1633 as identified in the map in schedule 7.
- (10) The reserve identified in item 50 in schedule 1 is Tuggeranong approved rural blocks 130, 1441 & 1305 as identified in the map in schedule 8.
  - *Note 1* **IUCN category** is defined in the Act, section 171.

Namadgi National Park - Old Naas Travelling Stock Route (see s 3 (8))

Unnamed reserve - Belconnen (see s 3 (9))

Unnamed reserve - Tuggeranong (see s 3 (10))