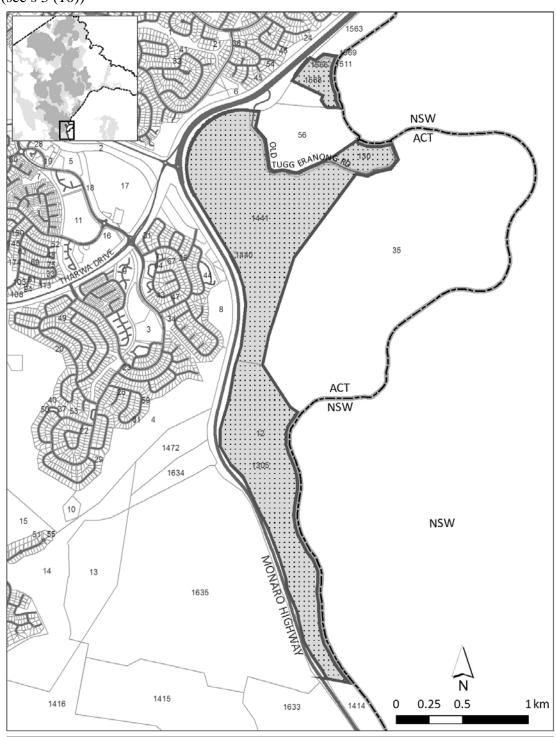

#### 3 Assignment

- (1) The IUCN category identified in column 3 of an item in schedule 1 is assigned to the reserve identified in column 2 of schedule 1 for the item.
- (2) A reserve identified in column 2 of schedule 1 (other than items 15, 18, 20, 21, 24, 35, 49 and 50) is the area identified in the activities declaration for the reserve under the Act, section 265.
  - *Note* Declarations made under the Act, section 265 may be found at http://www.legislation.act.gov.au/a/2014-59/ni.asp
- (3) The reserve identified in item 15 in schedule 1 is the area identified in the map in schedule 2.
- (4) The reserve identified in item 18 in schedule 1 is the area identified in the map in schedule 3.
- (5) The reserve identified in item 20 of schedule 1 is the area identified in the reserve closure instrument under the Act, section 259.
  - *Note* Reserve closure declarations made under the Act, section 259 may be found at <a href="http://www.legislation.act.gov.au/a/2014-59/ni.asp">http://www.legislation.act.gov.au/a/2014-59/ni.asp</a>
- (6) The reserve identified in item 21 in schedule 1 is the area identified in the map in schedule 4.
- (7) The reserve identified in item 24 in schedule 1 is the area identified in the map in schedule 5.
- (8) The reserve identified in item 35 in schedule 1 is the area identified in the map in schedule 6.
- (9) The reserve identified in item 49 in schedule 1 is part Belconnen approved rural block 1633 as identified in the map in schedule 7.
- (10) The reserve identified in item 50 in schedule 1 is Tuggeranong approved rural blocks 130, 1441 & 1305 as identified in the map in schedule 8.
  - *Note 1* **IUCN category** is defined in the Act, section 171.

Namadgi National Park - Old Naas Travelling Stock Route (see s 3 (8))

Unnamed reserve - Belconnen (see s 3 (9))

Unnamed reserve - Tuggeranong (see s 3 (10))