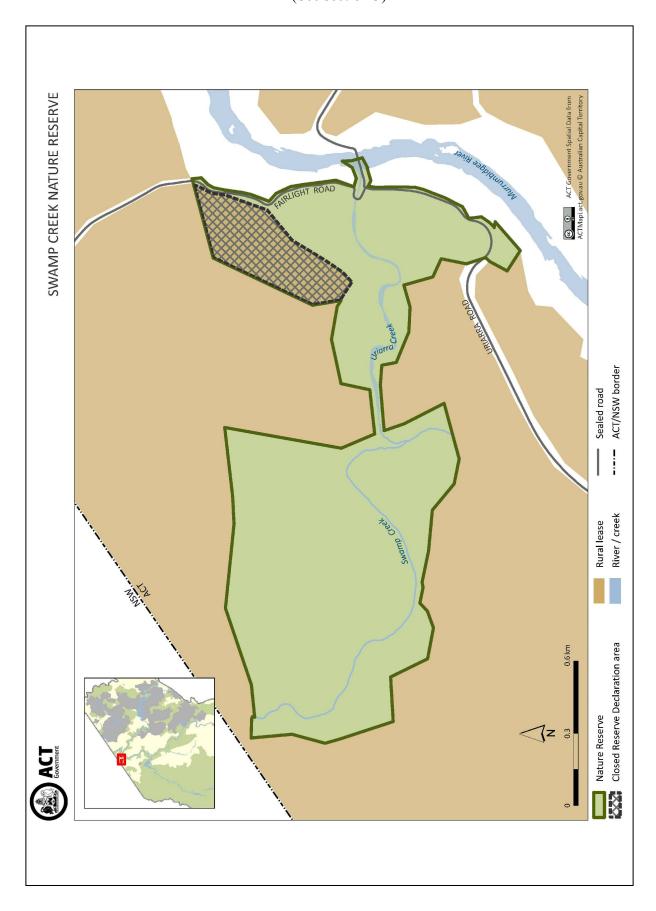

## 3 Application

This instrument applies to the area of rural lease shown as hatched and 'closed reserve declaration area' on the map of Swamp Creek Nature Reserve in the schedule. Areas not shown as hatched on the map in the schedule are excluded from the closed reserve declaration.

#### 4 Declaration

I declare that access to the rural lease shown as 'closed reserve declaration area' in the schedule is restricted to—

- (a) the lessee of the rural lease; and
- (b) a person authorised by the lessee of the rural lease.

# **SCHEDULE**

(See section 3)