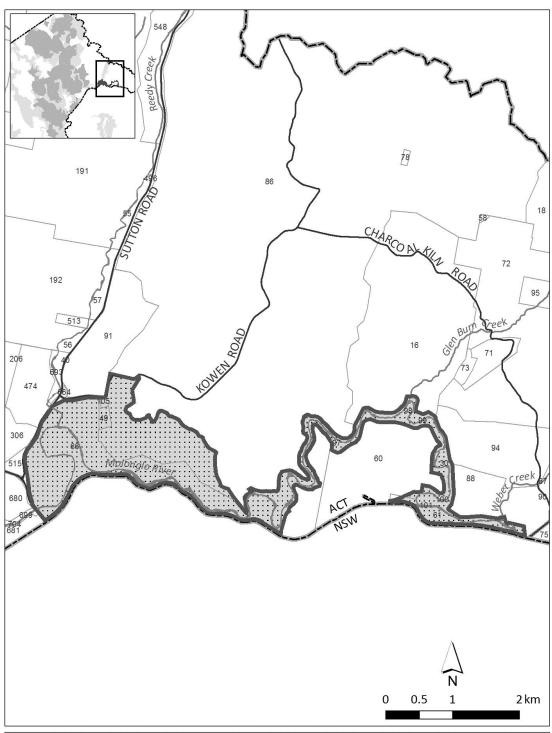

| times when public access is prohibited |
| 1       | The area identified in schedule 2 known as Tidbinbilla Nature Reserve        | 15 January 2019                        |
| 2       | The area identified in schedule 3 known as Lower Molonglo River Corridor     | 15 January 2019                        |
| 3       | The area identified in schedule 4 known as Molonglo Gorge Nature Reserve     | 15 January 2019                        |
| 4       | The area identified in schedule 5 known as Mulligans Flat Woodland Sanctuary | 15 January 2019                        |

### Schedule 2 Tidbinbilla Nature Reserve

(see sch 1 item 1)



## Schedule 3 Lower Molonglo River Corridor

(see sch 1 item 2)



## Schedule 4 Molonglo Gorge Nature Reserve

(see sch 1 item 3)





## Schedule 5 Mulligans Flat Woodland Sanctuary

(see sch 1 item 4)