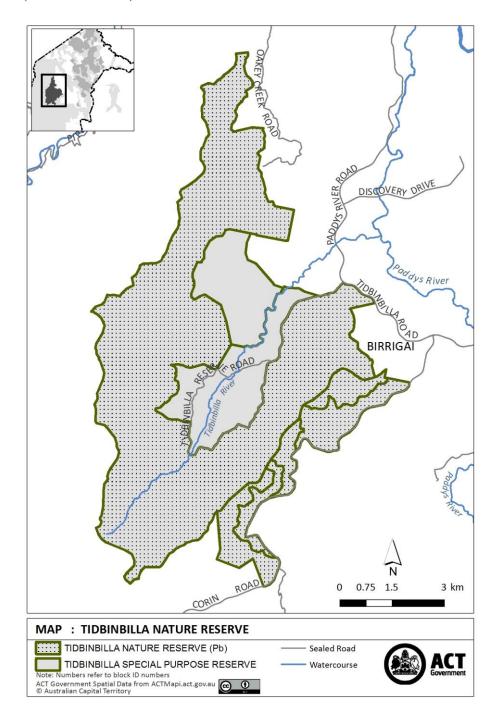

---------------------------------|----------------------------------------|
| item    | reserve                                                                      | times when public access is prohibited |
| 1       | The area identified in schedule 2 known as Tidbinbilla Nature Reserve        | 15 January 2019                        |
| 2       | The area identified in schedule 3 known as Lower Molonglo River Corridor     | 15 January 2019                        |
| 3       | The area identified in schedule 4 known as Molonglo Gorge Nature Reserve     | 15 January 2019                        |
| 4       | The area identified in schedule 5 known as Mulligans Flat Woodland Sanctuary | 15 January 2019                        |

### Schedule 2 Tidbinbilla Nature Reserve

(see sch 1 item 1)



## Schedule 3 Lower Molonglo River Corridor

(see sch 1 item 2)



## Schedule 4 Molonglo Gorge Nature Reserve

(see sch 1 item 3)





## Schedule 5 Mulligans Flat Woodland Sanctuary

(see sch 1 item 4)