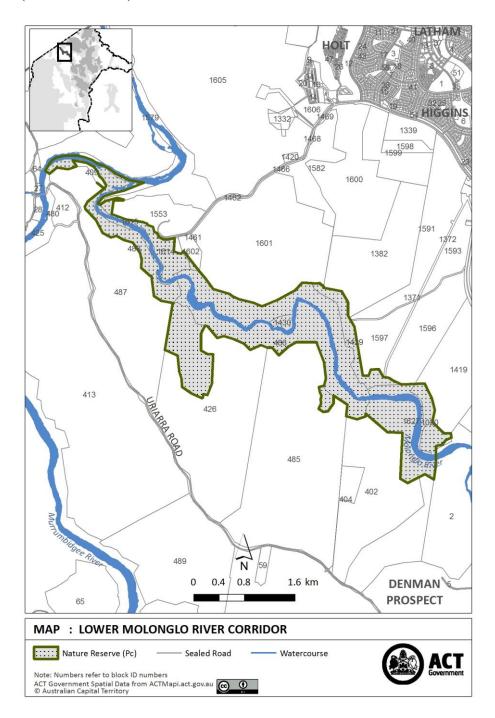

-------|
| item    | reserve                                                                      | times when public access is prohibited |
| 1       | The area identified in schedule 2 known as Tidbinbilla Nature Reserve        | 15 January 2019                        |
| 2       | The area identified in schedule 3 known as Lower Molonglo River Corridor     | 15 January 2019                        |
| 3       | The area identified in schedule 4 known as Molonglo Gorge Nature Reserve     | 15 January 2019                        |
| 4       | The area identified in schedule 5 known as Mulligans Flat Woodland Sanctuary | 15 January 2019                        |

### Schedule 2 Tidbinbilla Nature Reserve

(see sch 1 item 1)



## Schedule 3 Lower Molonglo River Corridor

(see sch 1 item 2)



## Schedule 4 Molonglo Gorge Nature Reserve

(see sch 1 item 3)





## Schedule 5 Mulligans Flat Woodland Sanctuary

(see sch 1 item 4)