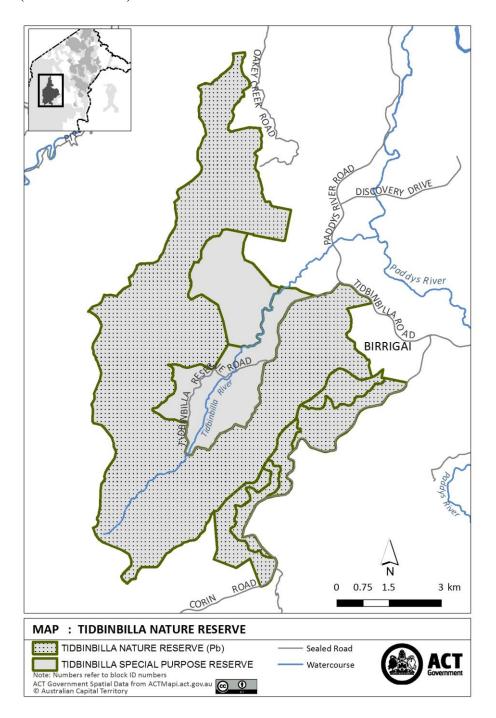

ntified in schedule 2 known | 12 November 2019                       |
|         | as Tidbinbilla Nature Reserve           |                                        |
| 2       | The area identified in schedule 3 known | 12 November 2019                       |
|         | as Lower Molonglo River Corridor        |                                        |
| 3       | The area identified in schedule 4 known | 12 November 2019                       |
|         | as Molonglo Gorge Nature Reserve        |                                        |
| 4       | The area identified in schedule 5 known | 12 November 2019                       |
|         | as Mulligans Flat Woodland Sanctuary    |                                        |

### Schedule 2 Tidbinbilla Nature Reserve

(see sch 1 item 1)



## Schedule 3 Lower Molonglo River Corridor

(see sch 1 item 2)



## Schedule 4 Molonglo Gorge Nature Reserve

(see sch 1 item 3)





## Schedule 5 Mulligans Flat Woodland Sanctuary

(see sch 1 item 4)