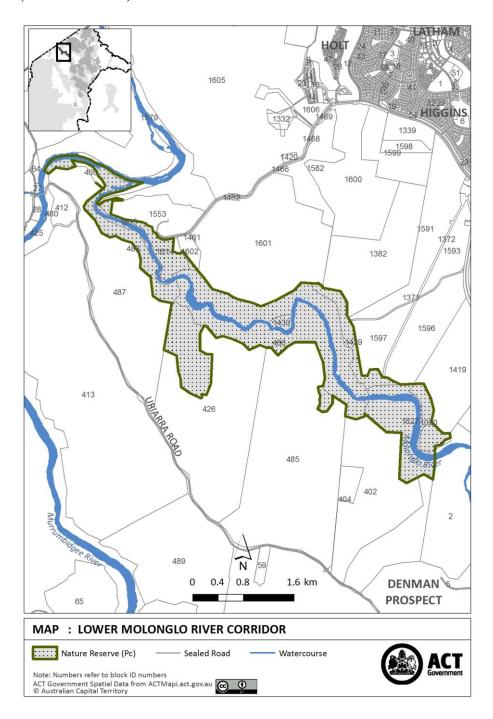

|
|         | as Tidbinbilla Nature Reserve           |                                        |
| 2       | The area identified in schedule 3 known | 12 November 2019                       |
|         | as Lower Molonglo River Corridor        |                                        |
| 3       | The area identified in schedule 4 known | 12 November 2019                       |
|         | as Molonglo Gorge Nature Reserve        |                                        |
| 4       | The area identified in schedule 5 known | 12 November 2019                       |
|         | as Mulligans Flat Woodland Sanctuary    |                                        |

### Schedule 2 Tidbinbilla Nature Reserve

(see sch 1 item 1)



## Schedule 3 Lower Molonglo River Corridor

(see sch 1 item 2)



## Schedule 4 Molonglo Gorge Nature Reserve

(see sch 1 item 3)





## Schedule 5 Mulligans Flat Woodland Sanctuary

(see sch 1 item 4)