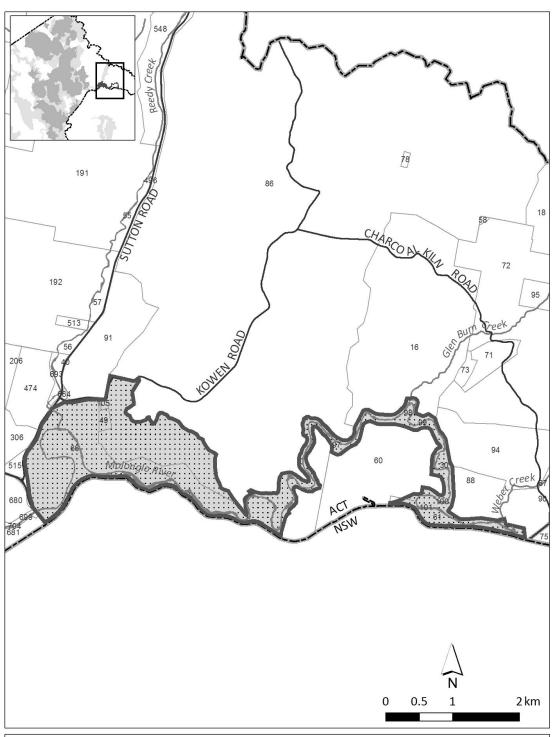

|
| 2       | The area identified in schedule 3 known | 12 November 2019                       |
|         | as Lower Molonglo River Corridor        |                                        |
| 3       | The area identified in schedule 4 known | 12 November 2019                       |
|         | as Molonglo Gorge Nature Reserve        |                                        |
| 4       | The area identified in schedule 5 known | 12 November 2019                       |
|         | as Mulligans Flat Woodland Sanctuary    |                                        |

### Schedule 2 Tidbinbilla Nature Reserve

(see sch 1 item 1)



## Schedule 3 Lower Molonglo River Corridor

(see sch 1 item 2)



## Schedule 4 Molonglo Gorge Nature Reserve

(see sch 1 item 3)





## Schedule 5 Mulligans Flat Woodland Sanctuary

(see sch 1 item 4)