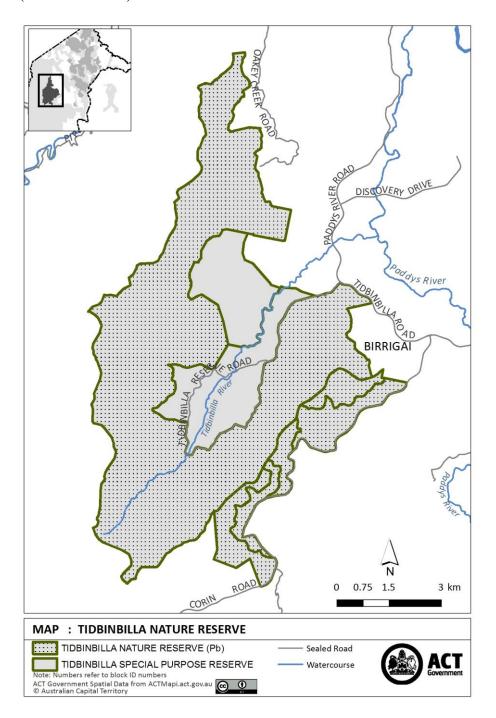

ntified in schedule 2 known | 29 November 2019                       |
|         | as Tidbinbilla Nature Reserve           |                                        |
| 2       | The area identified in schedule 3 known | 29 November 2019                       |
|         | as Lower Molonglo River Corridor        |                                        |
| 3       | The area identified in schedule 4 known | 29 November 2019                       |
|         | as Molonglo Gorge Nature Reserve        |                                        |
| 4       | The area identified in schedule 5 known | 29 November 2019                       |
|         | as Mulligans Flat Woodland Sanctuary    |                                        |

### Schedule 2 Tidbinbilla Nature Reserve

(see sch 1 item 1)



# Schedule 3 Lower Molonglo River Corridor

(see sch 1 item 2)



# Schedule 4 Molonglo Gorge Nature Reserve

(see sch 1 item 3)





# Schedule 5 Mulligans Flat Woodland Sanctuary

(see sch 1 item 4)