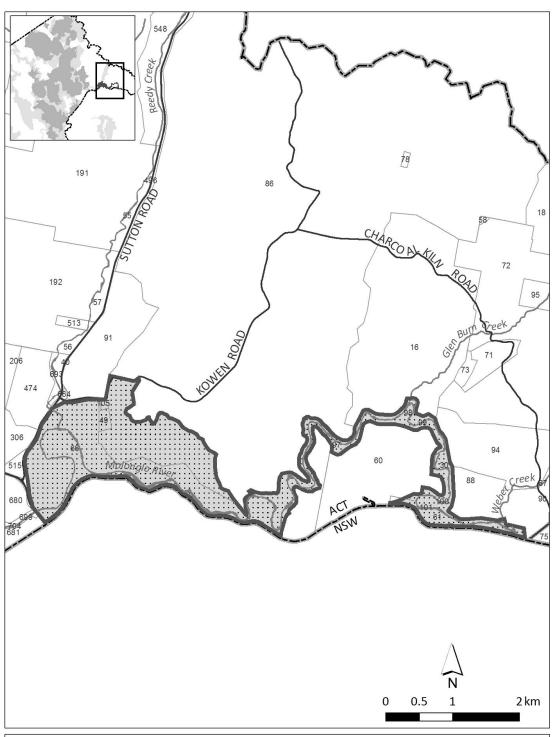

|
| 2       | The area identified in schedule 3 known | 29 November 2019                       |
|         | as Lower Molonglo River Corridor        |                                        |
| 3       | The area identified in schedule 4 known | 29 November 2019                       |
|         | as Molonglo Gorge Nature Reserve        |                                        |
| 4       | The area identified in schedule 5 known | 29 November 2019                       |
|         | as Mulligans Flat Woodland Sanctuary    |                                        |

### Schedule 2 Tidbinbilla Nature Reserve

(see sch 1 item 1)



# Schedule 3 Lower Molonglo River Corridor

(see sch 1 item 2)



# Schedule 4 Molonglo Gorge Nature Reserve

(see sch 1 item 3)





# Schedule 5 Mulligans Flat Woodland Sanctuary

(see sch 1 item 4)