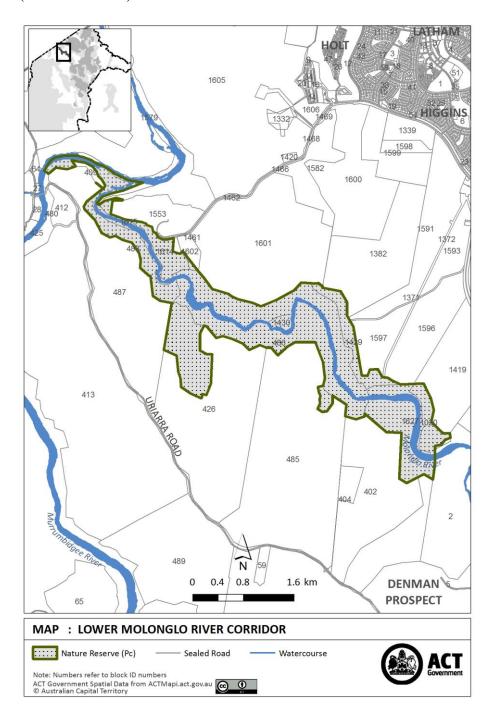

|
|         | as Tidbinbilla Nature Reserve           |                                        |
| 2       | The area identified in schedule 3 known | 29 November 2019                       |
|         | as Lower Molonglo River Corridor        |                                        |
| 3       | The area identified in schedule 4 known | 29 November 2019                       |
|         | as Molonglo Gorge Nature Reserve        |                                        |
| 4       | The area identified in schedule 5 known | 29 November 2019                       |
|         | as Mulligans Flat Woodland Sanctuary    |                                        |

### Schedule 2 Tidbinbilla Nature Reserve

(see sch 1 item 1)



# Schedule 3 Lower Molonglo River Corridor

(see sch 1 item 2)



# Schedule 4 Molonglo Gorge Nature Reserve

(see sch 1 item 3)





# Schedule 5 Mulligans Flat Woodland Sanctuary

(see sch 1 item 4)