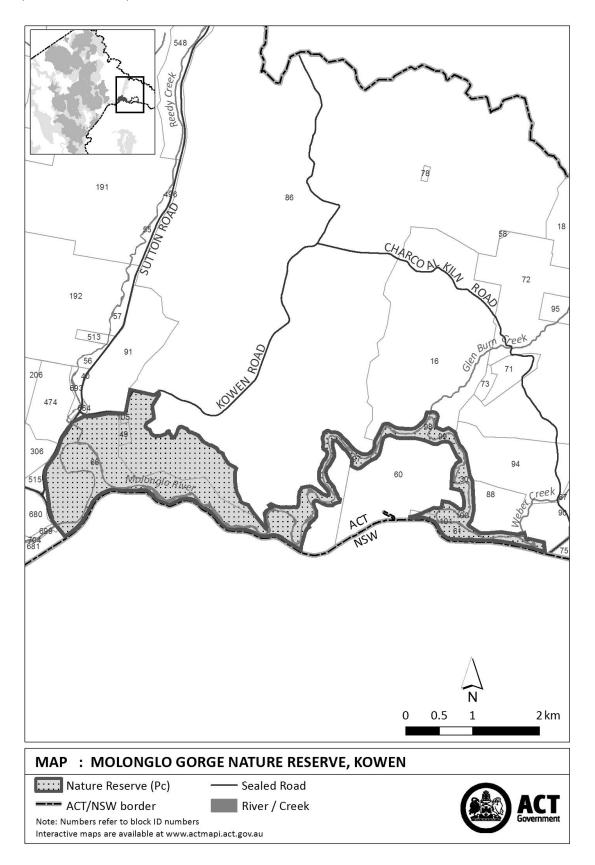

| 2       | The area identified in schedule 3 known | 5 December 2019                           |
|         | as Lower Molonglo River Corridor        |                                           |
| 3       | The area identified in schedule 4 known | 5 December 2019                           |
|         | as Molonglo Gorge Nature Reserve        |                                           |
| 4       | The area identified in schedule 5 known | 5 December 2019                           |
|         | as Mulligans Flat Woodland Sanctuary    |                                           |

### Schedule 2

**Tidbinbilla Nature Reserve** 

(see sch 1 item 1)



### Lower Molonglo River Corridor

## Schedule 3

(see sch 1 item 2)



#### Schedule 4

Molonglo Gorge Nature Reserve

(see sch 1 item 3)



### Schedule 5

### **Mulligans Flat Woodland Sanctuary**

(see sch 1 item 4)