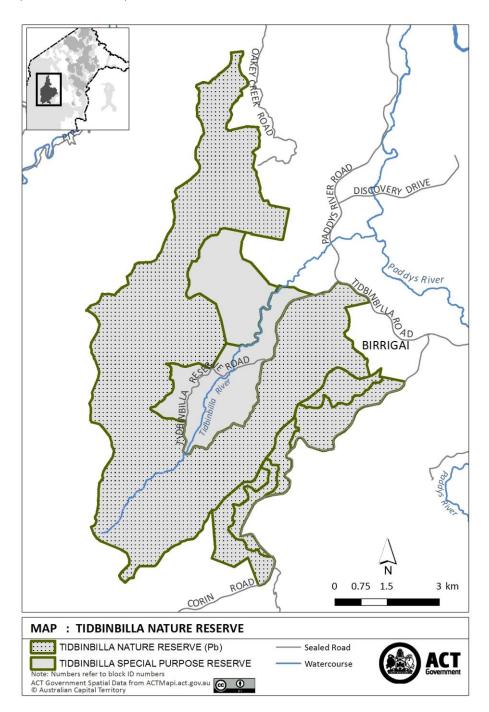

5 December 2019                           |
|         | as Tidbinbilla Nature Reserve           |                                           |
| 2       | The area identified in schedule 3 known | 5 December 2019                           |
|         | as Lower Molonglo River Corridor        |                                           |
| 3       | The area identified in schedule 4 known | 5 December 2019                           |
|         | as Molonglo Gorge Nature Reserve        |                                           |
| 4       | The area identified in schedule 5 known | 5 December 2019                           |
|         | as Mulligans Flat Woodland Sanctuary    |                                           |

### Schedule 2

**Tidbinbilla Nature Reserve** 

(see sch 1 item 1)



### Lower Molonglo River Corridor

## Schedule 3

(see sch 1 item 2)



#### Schedule 4

Molonglo Gorge Nature Reserve

(see sch 1 item 3)



### Schedule 5

### **Mulligans Flat Woodland Sanctuary**

(see sch 1 item 4)