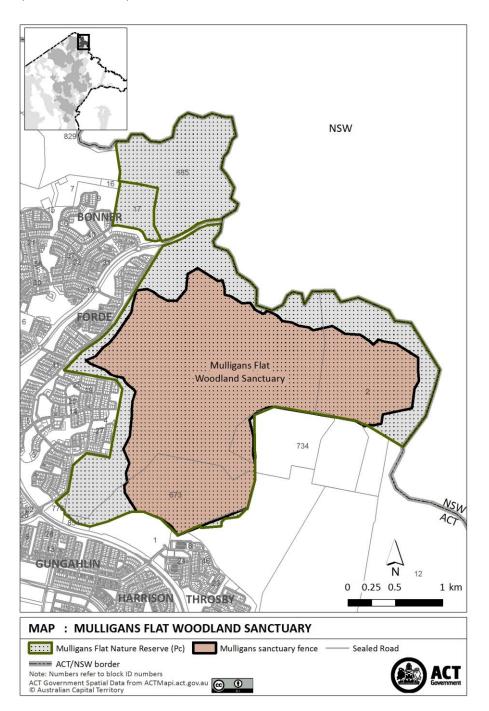

|
|         | as Lower Molonglo River Corridor        |                                           |
| 3       | The area identified in schedule 4 known | 5 December 2019                           |
|         | as Molonglo Gorge Nature Reserve        |                                           |
| 4       | The area identified in schedule 5 known | 5 December 2019                           |
|         | as Mulligans Flat Woodland Sanctuary    |                                           |

### Schedule 2

**Tidbinbilla Nature Reserve** 

(see sch 1 item 1)



### Lower Molonglo River Corridor

## Schedule 3

(see sch 1 item 2)



#### Schedule 4

Molonglo Gorge Nature Reserve

(see sch 1 item 3)



### Schedule 5

### **Mulligans Flat Woodland Sanctuary**

(see sch 1 item 4)