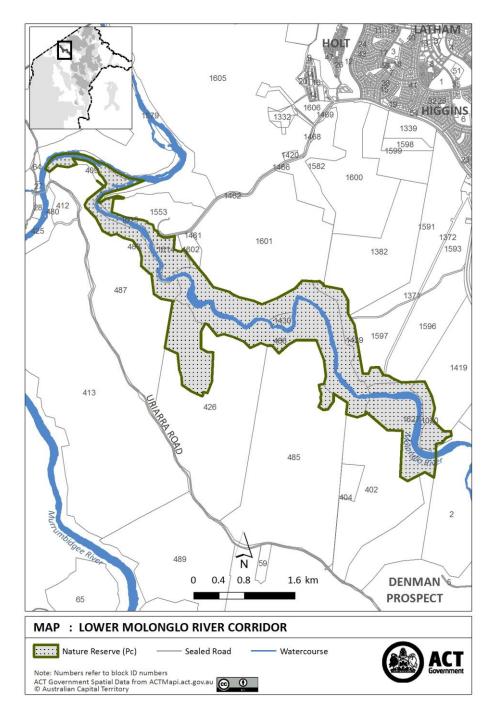

ature Reserve           |                                           |
| 2       | The area identified in schedule 3 known | 5 December 2019                           |
|         | as Lower Molonglo River Corridor        |                                           |
| 3       | The area identified in schedule 4 known | 5 December 2019                           |
|         | as Molonglo Gorge Nature Reserve        |                                           |
| 4       | The area identified in schedule 5 known | 5 December 2019                           |
|         | as Mulligans Flat Woodland Sanctuary    |                                           |

### Schedule 2

**Tidbinbilla Nature Reserve** 

(see sch 1 item 1)



### Lower Molonglo River Corridor

## Schedule 3

(see sch 1 item 2)



#### Schedule 4

Molonglo Gorge Nature Reserve

(see sch 1 item 3)



### Schedule 5

### **Mulligans Flat Woodland Sanctuary**

(see sch 1 item 4)