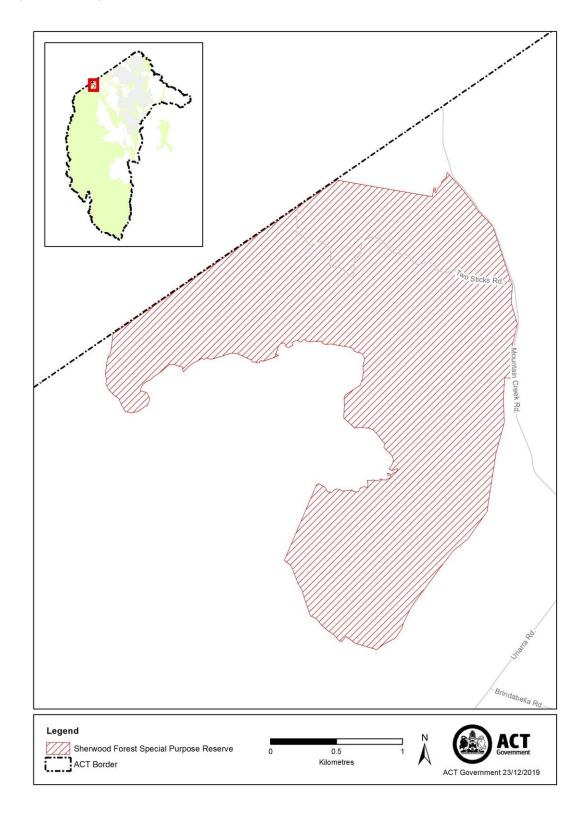

identified in schedule 8 known as Stony Creek Nature Reserve, west of the Murrumbidgee River  |
| 8        | The area identified in schedule 9 known as Sherwood Forest Special Purpose Reserve                     |

## Schedule 2 Tidbinbilla Nature Reserve

(see sch 1 item 1)



## Schedule 3 Lower Molonglo River Corridor

(see sch 1 item 2)



## Schedule 4 Molonglo Gorge Nature Reserve

(see sch 1 item 3)



## Schedule 5 Namadgi National Park

(see sch 1 item 4)



### Schedule 6 Lower Cotter Catchment

(see sch 1 item 5)



# Schedule 7 Bullen Range Nature Reserve, west of the Murrumbidgee River

(see sch 1 item 8)



# Schedule 8 Stony Creek Nature Reserve, west of the Murrumbidgee River

(see sch 1 item 9)



## Schedule 9 Sherwood Forest Special Purpose Reserve

(see sch 1 item 8)