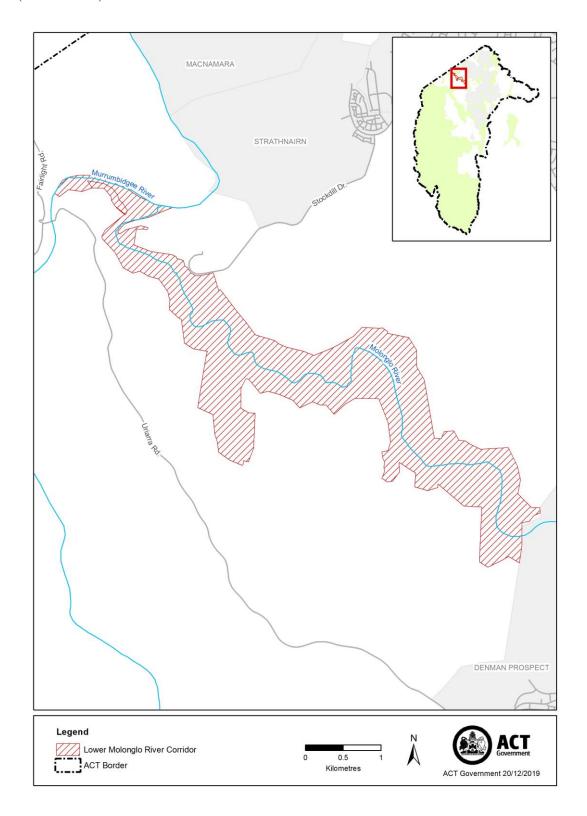

hedule 4 known as Molonglo Gorge Nature Reserve                               |
| 4        | The area identified in schedule 5 known as Namadgi National Park                                       |
| 5        | The area identified in schedule 6 known as Lower Cotter Catchment                                      |
| 6        | The area identified in schedule 7 known as Bullen Range Nature Reserve, west of the Murrumbidgee River |
| 7        | The area identified in schedule 8 known as Stony Creek Nature Reserve, west of the Murrumbidgee River  |
| 8        | The area identified in schedule 9 known as Sherwood Forest Special Purpose Reserve                     |

## Schedule 2 Tidbinbilla Nature Reserve

(see sch 1 item 1)



## Schedule 3 Lower Molonglo River Corridor

(see sch 1 item 2)



## Schedule 4 Molonglo Gorge Nature Reserve

(see sch 1 item 3)



## Schedule 5 Namadgi National Park

(see sch 1 item 4)



### Schedule 6 Lower Cotter Catchment

(see sch 1 item 5)



# Schedule 7 Bullen Range Nature Reserve, west of the Murrumbidgee River

(see sch 1 item 8)



# Schedule 8 Stony Creek Nature Reserve, west of the Murrumbidgee River

(see sch 1 item 9)



## Schedule 9 Sherwood Forest Special Purpose Reserve

(see sch 1 item 8)