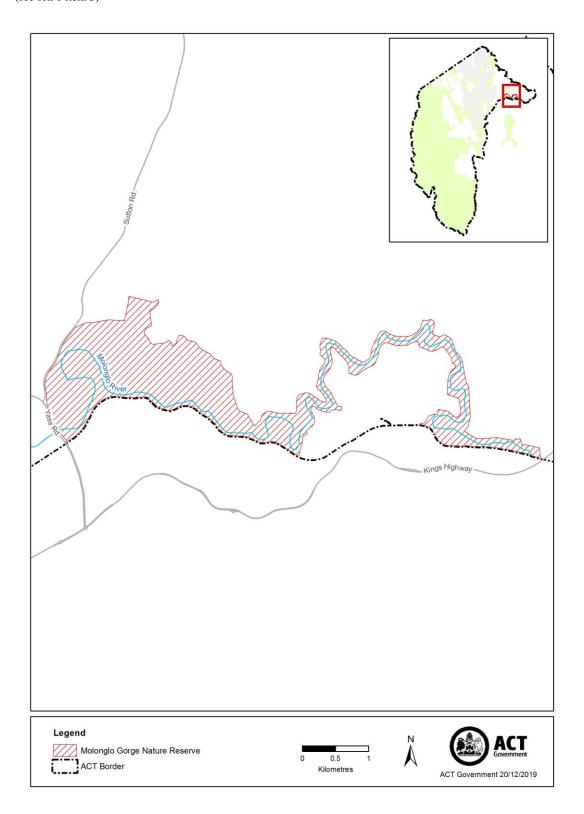

|
| 4        | The area identified in schedule 5 known as Namadgi National Park                                       |
| 5        | The area identified in schedule 6 known as Lower Cotter Catchment                                      |
| 6        | The area identified in schedule 7 known as Bullen Range Nature Reserve, west of the Murrumbidgee River |
| 7        | The area identified in schedule 8 known as Stony Creek Nature Reserve, west of the Murrumbidgee River  |
| 8        | The area identified in schedule 9 known as Sherwood Forest Special Purpose Reserve                     |

## Schedule 2 Tidbinbilla Nature Reserve

(see sch 1 item 1)



## Schedule 3 Lower Molonglo River Corridor

(see sch 1 item 2)



## Schedule 4 Molonglo Gorge Nature Reserve

(see sch 1 item 3)



## Schedule 5 Namadgi National Park

(see sch 1 item 4)



### Schedule 6 Lower Cotter Catchment

(see sch 1 item 5)



# Schedule 7 Bullen Range Nature Reserve, west of the Murrumbidgee River

(see sch 1 item 8)



# Schedule 8 Stony Creek Nature Reserve, west of the Murrumbidgee River

(see sch 1 item 9)



## Schedule 9 Sherwood Forest Special Purpose Reserve

(see sch 1 item 8)