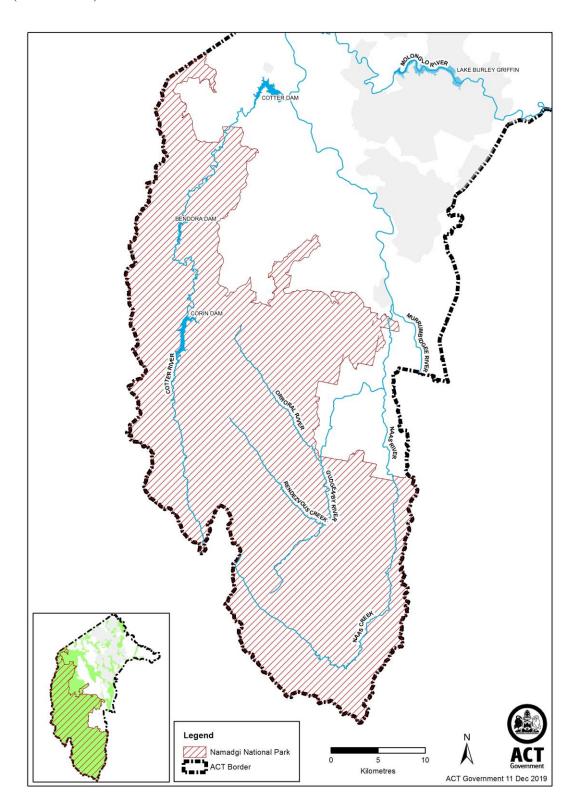

known as Namadgi National Park                                       |
| 5        | The area identified in schedule 6 known as Lower Cotter Catchment                                      |
| 6        | The area identified in schedule 7 known as Bullen Range Nature Reserve, west of the Murrumbidgee River |
| 7        | The area identified in schedule 8 known as Stony Creek Nature Reserve, west of the Murrumbidgee River  |
| 8        | The area identified in schedule 9 known as Sherwood Forest Special Purpose Reserve                     |

## Schedule 2 Tidbinbilla Nature Reserve

(see sch 1 item 1)



## Schedule 3 Lower Molonglo River Corridor

(see sch 1 item 2)



## Schedule 4 Molonglo Gorge Nature Reserve

(see sch 1 item 3)



## Schedule 5 Namadgi National Park

(see sch 1 item 4)



### Schedule 6 Lower Cotter Catchment

(see sch 1 item 5)



# Schedule 7 Bullen Range Nature Reserve, west of the Murrumbidgee River

(see sch 1 item 8)



# Schedule 8 Stony Creek Nature Reserve, west of the Murrumbidgee River

(see sch 1 item 9)



## Schedule 9 Sherwood Forest Special Purpose Reserve

(see sch 1 item 8)