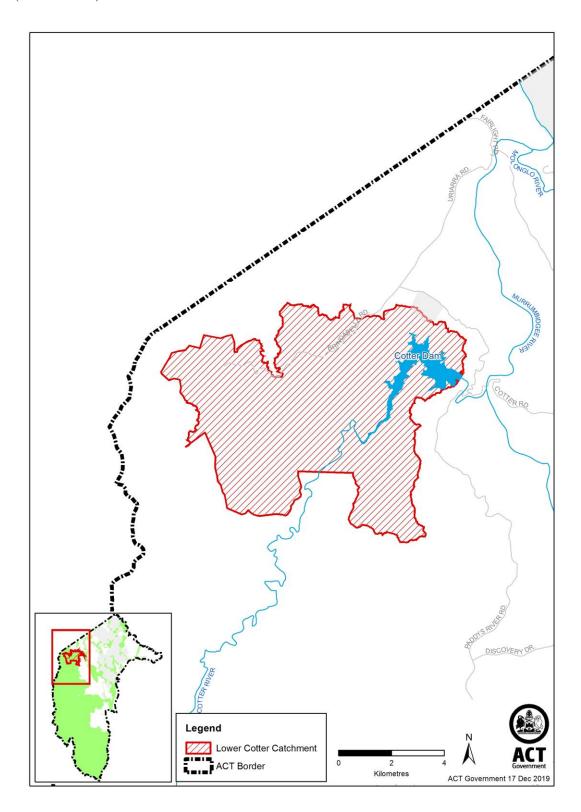

|
| 5        | The area identified in schedule 6 known as Lower Cotter Catchment                                      |
| 6        | The area identified in schedule 7 known as Bullen Range Nature Reserve, west of the Murrumbidgee River |
| 7        | The area identified in schedule 8 known as Stony Creek Nature Reserve, west of the Murrumbidgee River  |
| 8        | The area identified in schedule 9 known as Sherwood Forest Special Purpose Reserve                     |

## Schedule 2 Tidbinbilla Nature Reserve

(see sch 1 item 1)



## Schedule 3 Lower Molonglo River Corridor

(see sch 1 item 2)



## Schedule 4 Molonglo Gorge Nature Reserve

(see sch 1 item 3)



## Schedule 5 Namadgi National Park

(see sch 1 item 4)



### Schedule 6 Lower Cotter Catchment

(see sch 1 item 5)



# Schedule 7 Bullen Range Nature Reserve, west of the Murrumbidgee River

(see sch 1 item 8)



# Schedule 8 Stony Creek Nature Reserve, west of the Murrumbidgee River

(see sch 1 item 9)



## Schedule 9 Sherwood Forest Special Purpose Reserve

(see sch 1 item 8)