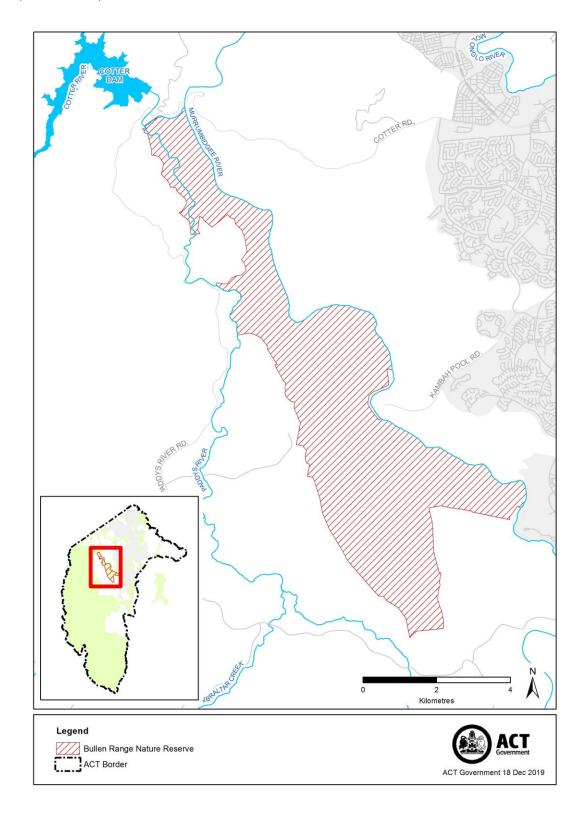

# Schedule 7 Bullen Range Nature Reserve, west of the Murrumbidgee River

(see sch 1 item 8)