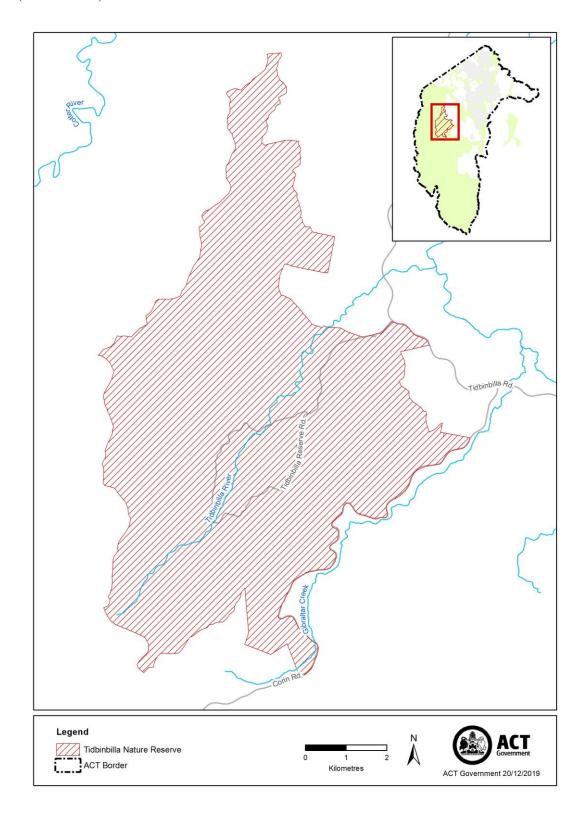

|
| 3        | The area identified in schedule 4 known as Molonglo Gorge Nature Reserve                               |
| 4        | The area identified in schedule 5 known as Namadgi National Park                                       |
| 5        | The area identified in schedule 6 known as Lower Cotter Catchment                                      |
| 6        | The area identified in schedule 7 known as Bullen Range Nature Reserve, west of the Murrumbidgee River |
| 7        | The area identified in schedule 8 known as Stony Creek Nature Reserve, west of the Murrumbidgee River  |
| 8        | The area identified in schedule 9 known as Sherwood Forest Special Purpose Reserve                     |

## Schedule 2 Tidbinbilla Nature Reserve

(see sch 1 item 1)



## Schedule 3 Lower Molonglo River Corridor

(see sch 1 item 2)



## Schedule 4 Molonglo Gorge Nature Reserve

(see sch 1 item 3)



## Schedule 5 Namadgi National Park

(see sch 1 item 4)



### Schedule 6 Lower Cotter Catchment

(see sch 1 item 5)



# Schedule 7 Bullen Range Nature Reserve, west of the Murrumbidgee River

(see sch 1 item 8)



# Schedule 8 Stony Creek Nature Reserve, west of the Murrumbidgee River

(see sch 1 item 9)



## Schedule 9 Sherwood Forest Special Purpose Reserve

(see sch 1 item 8)