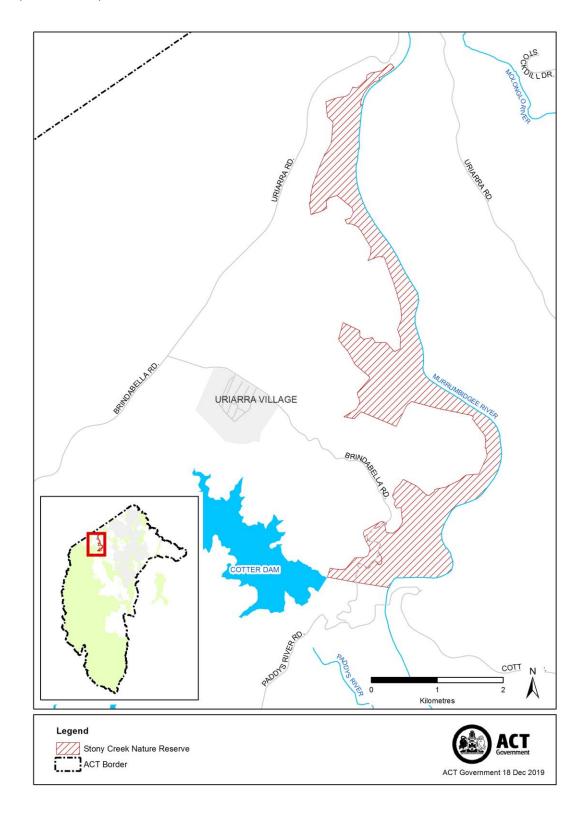

# Schedule 8 Stony Creek Nature Reserve, west of the Murrumbidgee River

(see sch 1 item 9)