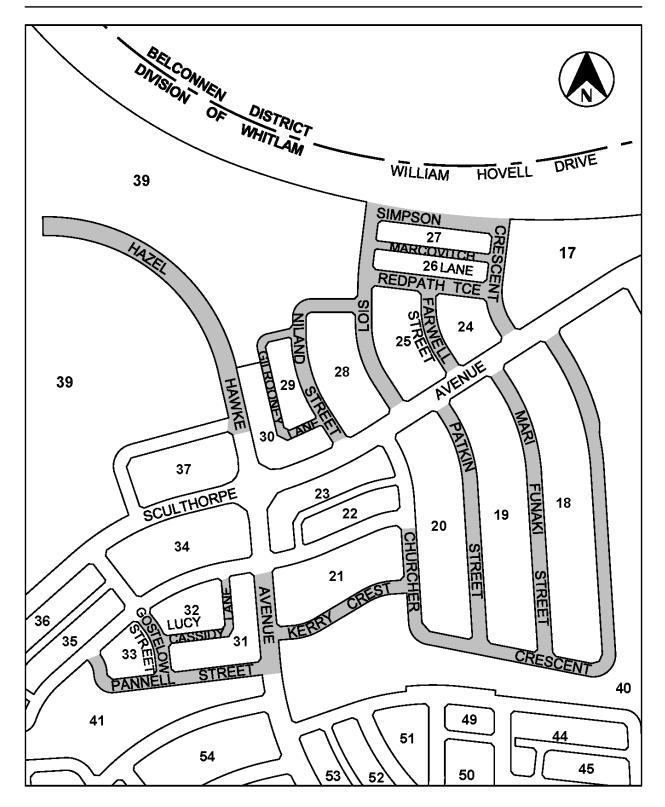

#### 3 Opening of roads

I declare the areas identified in the schedule by grey shading to be public roads.

Greg Ledwidge A/g Delegate of the Minister for Planning and Land Management 22 April 2021

### **Schedule**

(See section 3)

## **DIVISION OF WHITLAM**