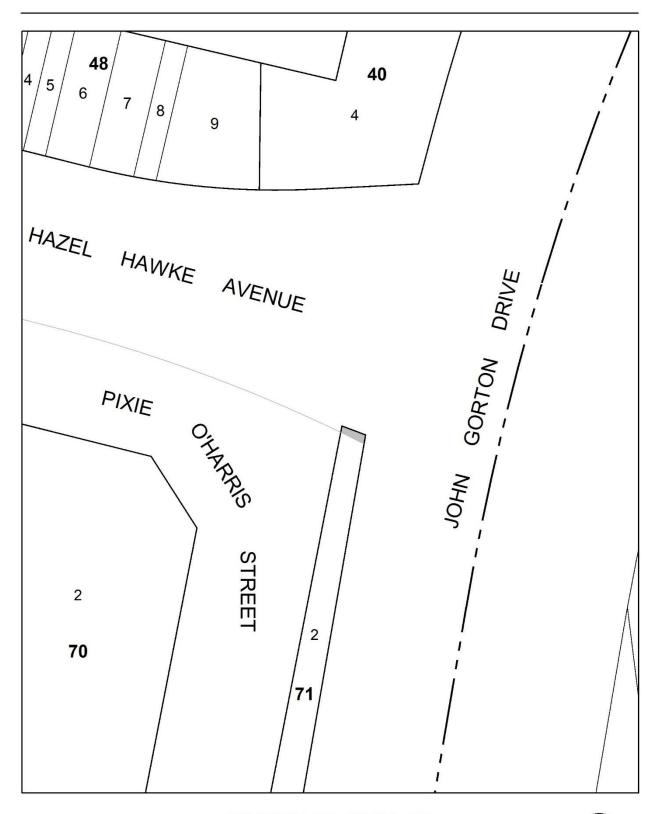

### 3 Closure of road reserve

I declare the part of Hazel Hawke Avenue road reserve, indicated in the schedule by grey shading, to be closed.

Greg Ledwidge Delegate of the Minister for Planning 20 June 2024

## **Schedule**

(See section 3)

## **DIVISION OF WHITLAM**